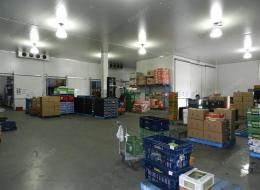

## **Leased Investment - Office/Warehouse**

- 1,879sqm\* land.
- 1,046sqm\* warehouse.
- 208sqm\* office.
- Good office fit out.
- \$50,000 bank guarantee.
- Local company trading for 20 years.