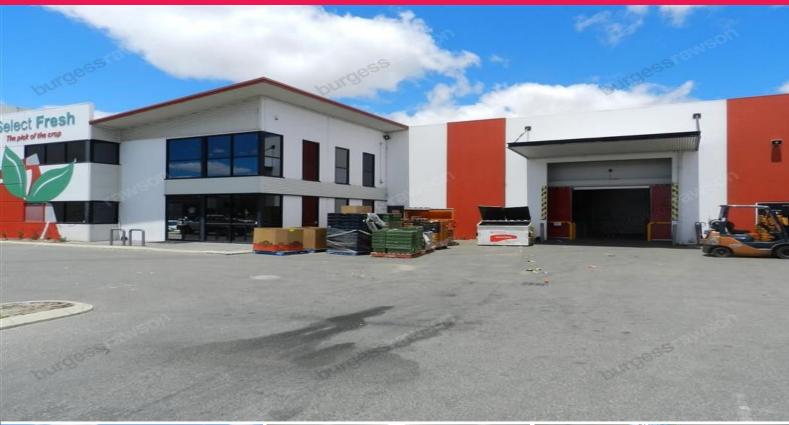

## **Leased Investment - Office/Warehouse**

- 1,879sqm\* land.
- 1,046sqm\* warehouse.
- 208sqm\* office.
- Good office fit out.
- \$50,000 bank guarantee.
- Local company trading for 20 years.

#### Introduction

Burgess Rawson is pleased to offer for sale by Private Treaty this highly sought after industrial investment property.

#### Location

approximately 13 kilometres south of Perth. Tacoma Circuit enjoys easy access to Bannister Road allowing direct a

Industrial

FOR SALE

\$2,370,000Going Con.

1254sqm