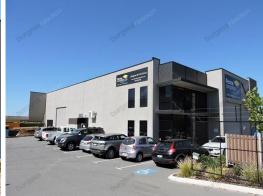

## 2 & 3/92 Furniss Road, Landsdale WA 6065

## **Professional Presentation**

- Modern office/warehouse.
- 121sqm\* open plan office with excellent natural light.
- 485sqm\* warehouse made of 192sqm\* and 293sqm\*.
- Street front unit with main road exposure.
- Multiple access points and roller door access.
- Exclusive use parking.
- Kitchenette Facilities .
- \*Approx