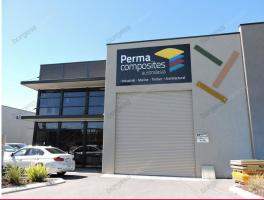

## 2 & 3/92 Furniss Road, Landsdale WA 6065

## **Professional Presentation**

- Modern office/warehouse.
- 121sqm\* open plan office with excellent natural light.
- 485sqm\* warehouse made of 192sqm\* and 293sqm\*.
- Street front unit with main road exposure.
- Multiple access points and roller door access.
- Exclusive use parking.
- Kitchenette Facilities .
- \*Approx