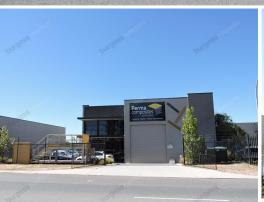

## 2 & 3/92 Furniss Road, Landsdale WA 6065

## **Professional Presentation**

- Modern office/warehouse.
- 121sqm\* open plan office with excellent natural light.
- 485sqm\* warehouse made of 192sqm\* and 293sqm\*.
- Street front unit with main road exposure.
- Multiple access points and roller door access.
- Exclusive use parking.
- Kitchenette Facilities .
- \*Approx