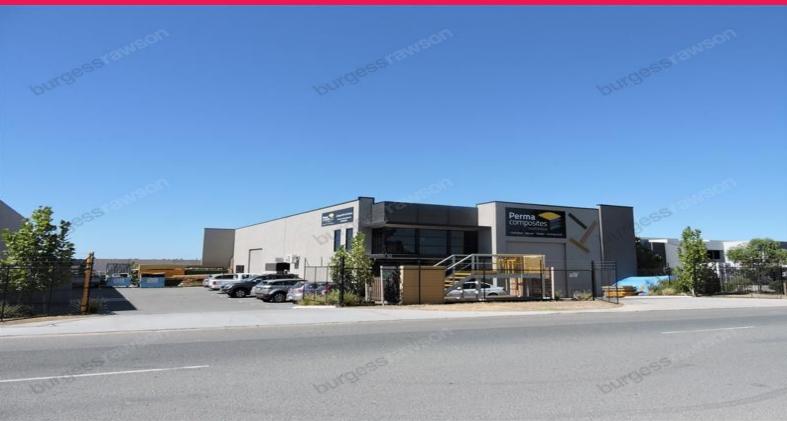

## 2 & 3/92 Furniss Road, Landsdale WA 6065

## **Professional Presentation**

- Modern office/warehouse.
- 121sqm\* open plan office with excellent natural light.
- 485sqm\* warehouse made of 192sqm\* and 293sqm\*.
- Street front unit with main road exposure.
- Multiple access points and roller door access.
- Exclusive use parking.
- Kitchenette Facilities .
- \*Approx

Located on Furniss Road in between Hartman Drive and Mirrabooka Ave the property is easily accessible and has great links to the main arterial roads.

Industrial

FOR LEASE

606sqm