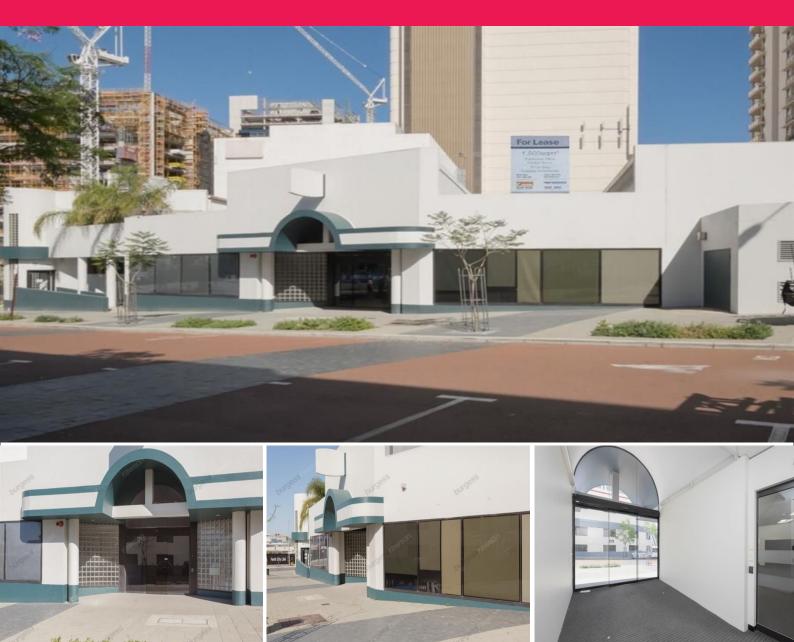

1/647 Wellington Street, Perth WA 6000

## UNDER OFFER - 1,503sqm\* Office Space

- 1,503sqm\*.
- Close to West End oil and gas hub and King's Square.
- 18 car bays.
- Good level of presentation.

Ideal project space conveniently located in the west end of the Perth CBD. The tenancy is predominately open plan with meeting rooms and perimeter offices.

There is a large staff/kitchen area and the tenancy is fully cabled back to a dedicated server room.

The tenancy is located just off the corner of Wellington Street and Milligan Street, just a short walk from Murra

Offices

FOR LEASE

UNDER OFFER

1503sqm