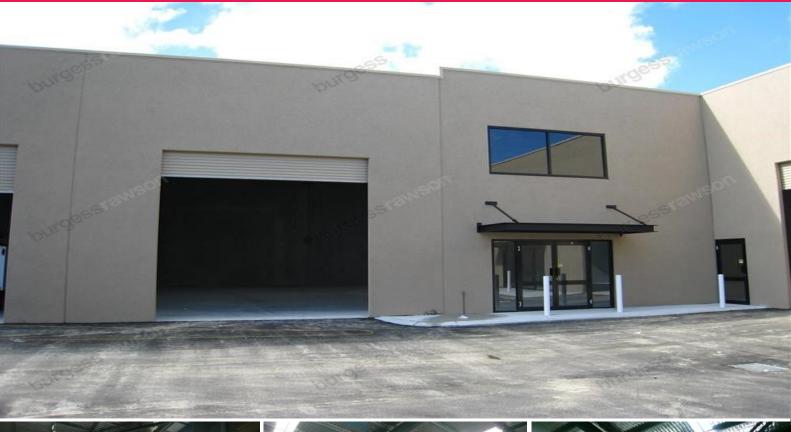

## Great Leased Investment **Opportunity** Small Starta **Office/Warehouse** - 242sqm. Industrial - Extremely hard to find leased investment. FOR SALE - Rare opportunity in tightly held location. - High truss clear span roof. 242sqm - Air conditioned office. - High bay lighting. - Great access to Armadale Road and Kwinana Freeway. burgess rawson Located in the industrial suburb of Jandakot, behind the South Central, this 242sqm office/warehouse enjoys great access to Kwinana Freeway and Armadale Road. The strata property offers a great leased in **Brodie Keay** Jack Bradshaw 0439 095 336 0403 552 809