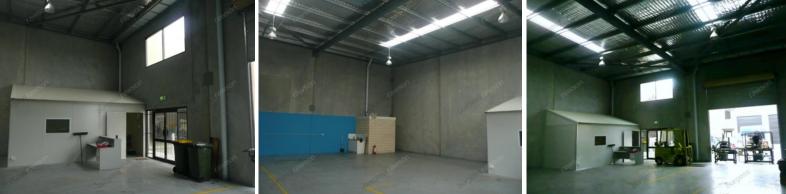

## Great Leased Investment **Opportunity** Small Starta **Office/Warehouse** - 242sqm. Industrial - Extremely hard to find leased investment. FOR SALE - Rare opportunity in tightly held location. - High truss clear span roof. 242sqm - Air conditioned office. - High bay lighting. - Great access to Armadale Road and Kwinana Freeway. burgess rawson Located in the industrial suburb of Jandakot, behind the South Central, this 242sqm office/warehouse enjoys great access to Kwinana Freeway and Armadale Road. The strata property offers a great leased in **Brodie Keay** Jack Bradshaw 0439 095 336 0403 552 809