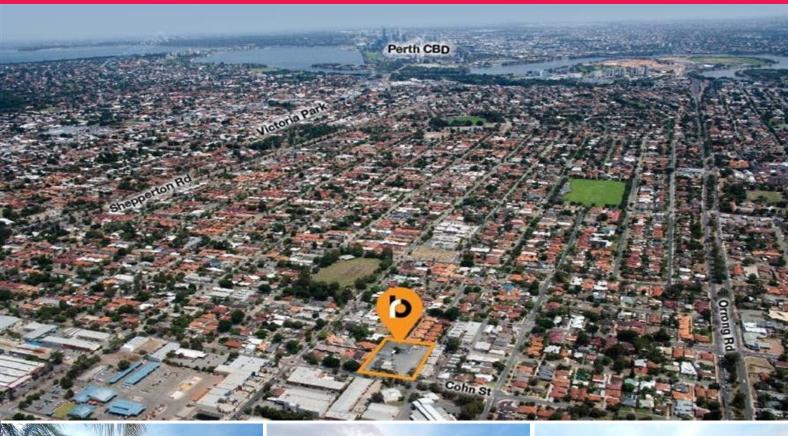

37-41 Cohn Street, Carlisle WA 6101

Approximately 10 minutes to the CBD and surrounded by amenities, including the public transport network (bus and train), the Albany Highway cafe strip in Victoria Park, Belmont Forum and the new Perth St