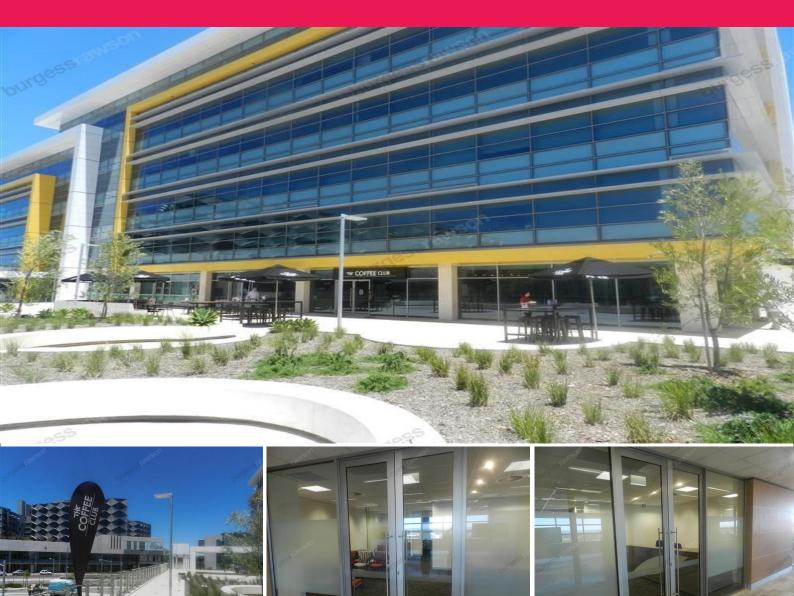

## Suite 87/3 Barry Marshall Parade, Murdoch WA 6150

## **Brand New Medical Consulting Rooms - Murdoch**

- 104sqm.
- Three consulting rooms.
- Rent \$62,400 pa net plus outgoings.
- Large reception.
- Brand new fit out.
- Ready to occupy.

Superbly situated adjoining St John of God Murdoch Hospital in the newly constructed St John of God Murdoch Wexford Medical Centre. An opportunity now exists for medical specialist to lease in this fabulous development.

Situated on the fifth floor with great views, 104sqm newly partitioned medical suite featuring large reception/wa

Healthcare FOR LEASE \$62,400 + GST 104sqm

Rob Selid 0412 198 294 rselid@burgessrawson.com.au