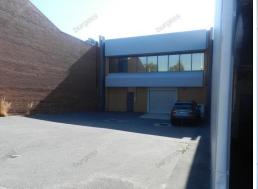

## Freestanding Office Building - Suite Owner Occupier

- Land area 476sqm.
- Building area 360sqm approx GBA.
- Ample parking bays on site.
- Vacant possession.

A two storey, approximately 360sqm GBA office building comprising offices, rear storage and toilet facilities on

Offices

FOR SALE

360sqm