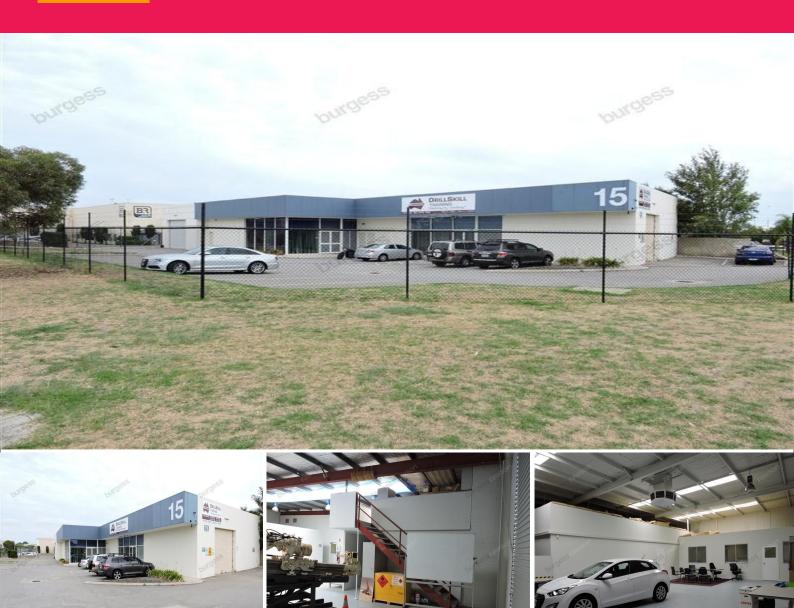

## 15 Irvine Drive, Malaga WA 6090

## **Leased Investment**

- Unit 1 432sqn\* & Unit 2 248sqn\*.
- Total office/warehouse 680sqm\*.
- Land area 1,731sqm.
- Leased until July 2016 + 3 year option.
- Leased by Australian Drilling Industry Association.
- Tenant is not for profit public company.
- Net rent of \$73,700 pa approx.
- Bank Guarantee by tenant.
- 20 car bays onsite.
- Partitioned & air conditioned office.
- Additional amenities and kitchenette fit out.
- Insulated warehouse with translucent panels.
- Two driveway access points.
- Great corner profile