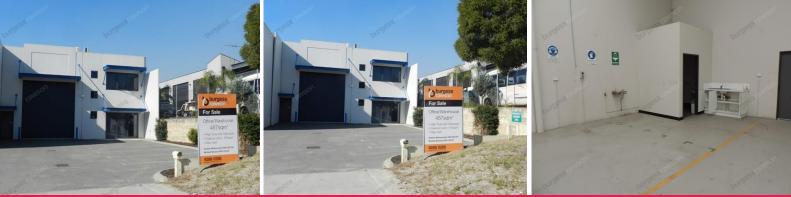

## Fantastic High Truss Office/Warehouse Facility

- Office/warehouse.
- 457sqm\* building.
- 672sqm\* land.
- High truss.
- Mezzanine.

The building comprises of 457sqm\* of well presented office and practical clearspan warehouse space including a small mezzanine and rear yard. The property has excellent roller door access and good car parking.

The building sits on 672sqm\* freehold lot which is flexibly zoned.

For further details ple

Industrial FOR SALE POA 457sqm