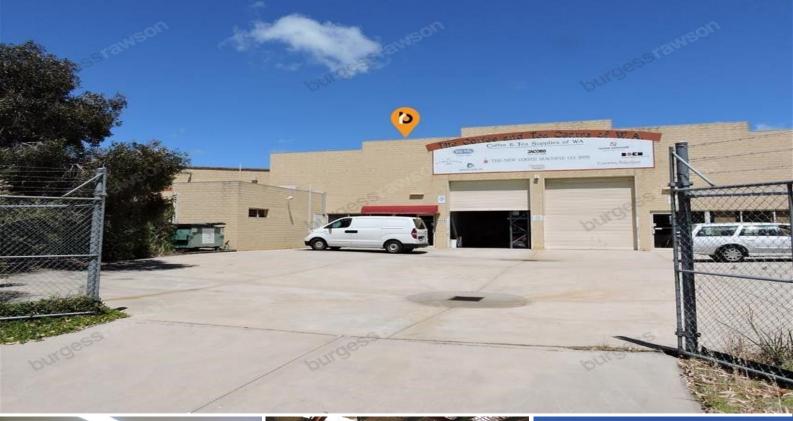

## - Street front duplex unit.

- 342sqm\* plus rear yard area of 39sqm\*.
- Direct roller door access from Pavers Circle.
- Practical office fit-out with air conditioning.
- Male and female toilets with Kitchenette facilities.
- Solid brick and insulated metal deck construction.
- Painted warehouse floor.
- 3 phase power supply.
- High bay lights.
- Concrete paved parking area.
- Security fence with three barbs.
- Close to Ballajura and Illawarra Crescent.

Industrial FOR SALE

342sqm

Chad Henville 0413 116 835 chenville@burgessrawson.com.au