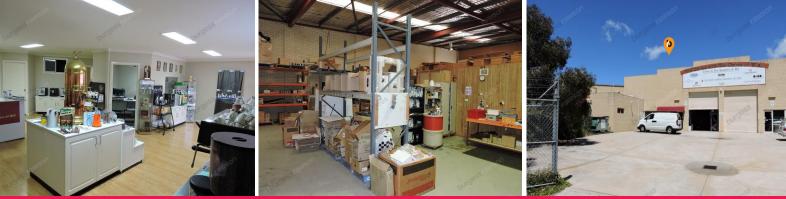

## - Street front duplex unit.

- 342sqm\* plus rear yard area of 39sqm\*.
- Direct roller door access from Pavers Circle.
- Practical office fit-out with air conditioning.
- Male and female toilets with Kitchenette facilities.
- Solid brick and insulated metal deck construction.
- Painted warehouse floor.
- 3 phase power supply.
- High bay lights.
- Concrete paved parking area.
- Security fence with three barbs.
- Close to Ballajura and Illawarra Crescent.

Industrial FOR SALE

342sqm

Chad Henville 0413 116 835 chenville@burgessrawson.com.au