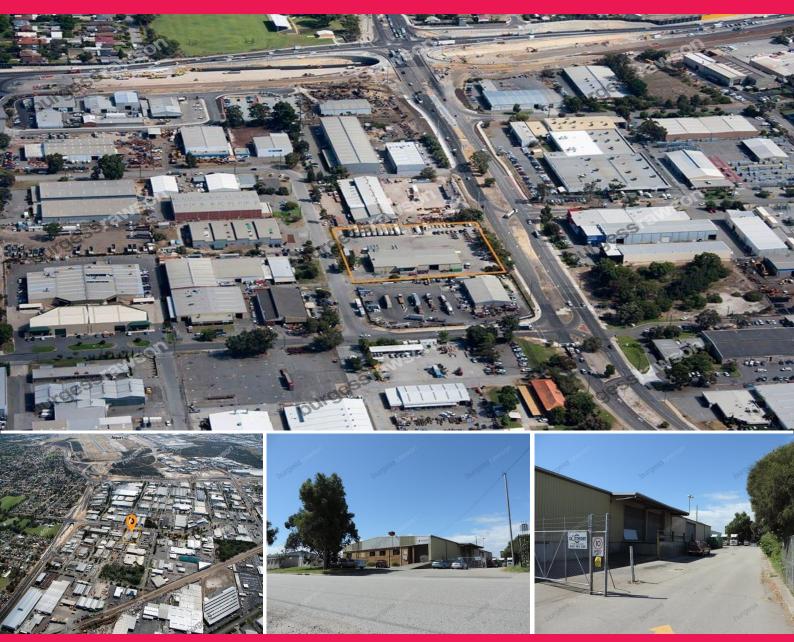

## 15 Hodgson Way, Kewdale WA 6105

## Industrial Investment With A Twist in The Heart of Kewdale

- Office/workshop 1,420sqm\*.
- Two street frontage backs onto Abernethy Road.
- Underdeveloped site.
- Zoning 'Industrial'
- Tenanted investment.

Burgess Rawson is pleased to offer 15 Hodgson Way, Kewdale for sale by Offers Invited. The property is situated in the heart of Kewdale with easy access to the regions main arterial roads, many which are currently the subject of the Gateway Project upgrading.

Lease The property is subject Industrial FOR SALE

1420sqm