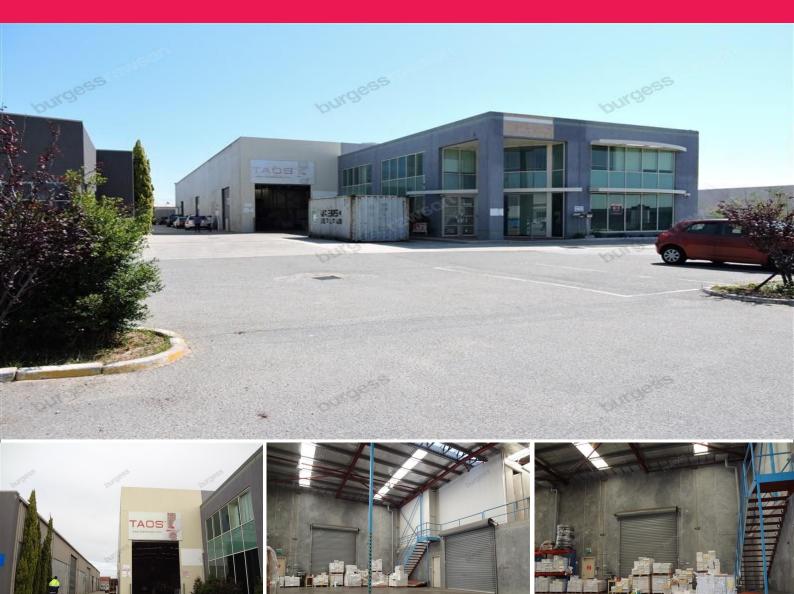

## 38 Guthrie Street, Osborne Park WA 6017

## 1,300sqm\* Practical Office & Warehouse

- Located in heart of Osborne Park
- Outstanding position in Perth's premier industrial location
- Office/warehouse 1,300sqm\*.
- Plus rear mezzanine area.
- Rear parking area of 465sqm\*.
- Office of 360 520 sqm\* (160sqm\* office built into warehouse.)
- High roof warehouse 780 940sqm\*.
- Direct roller door access to Guthrie Street.
- Partitioned air conditioned office.
- Extra high insulated warehouse.
- Concrete tilt panel construction.
- \*Approx