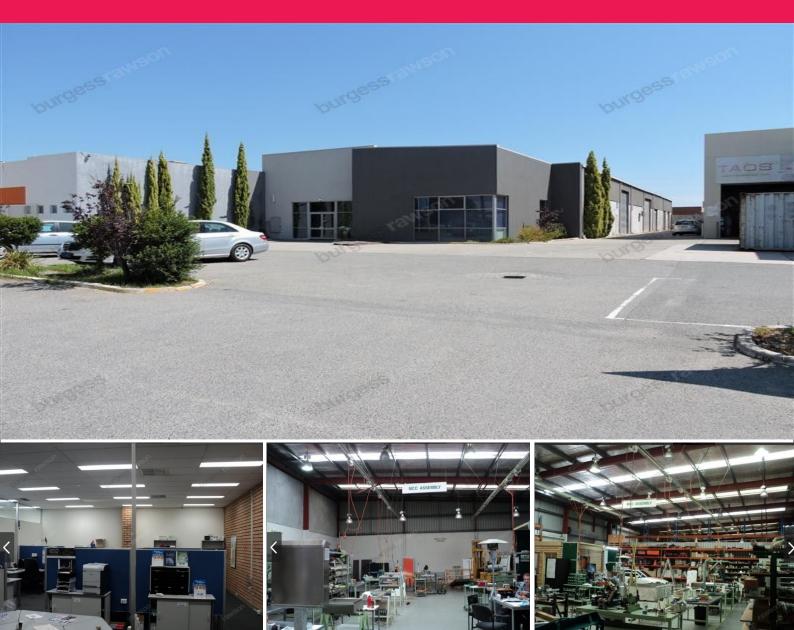

## 40 Guthrie Street, Osborne Park WA 6017

## 1,100sqm\* Office and Warehouse Ready to Go!

- Located in heart of Osborne Park.
- Outstanding position in Perth's premier industrial location.
- Office and warehouse 1,100sqm\*.
- Air conditioned office ready to go.
- Rear warehouse with side roller door access.
- Clean and tidy space.
- Mezzanine above the office.
- Flexible lease terms.
- Central Osborne Park location.
- Available now.