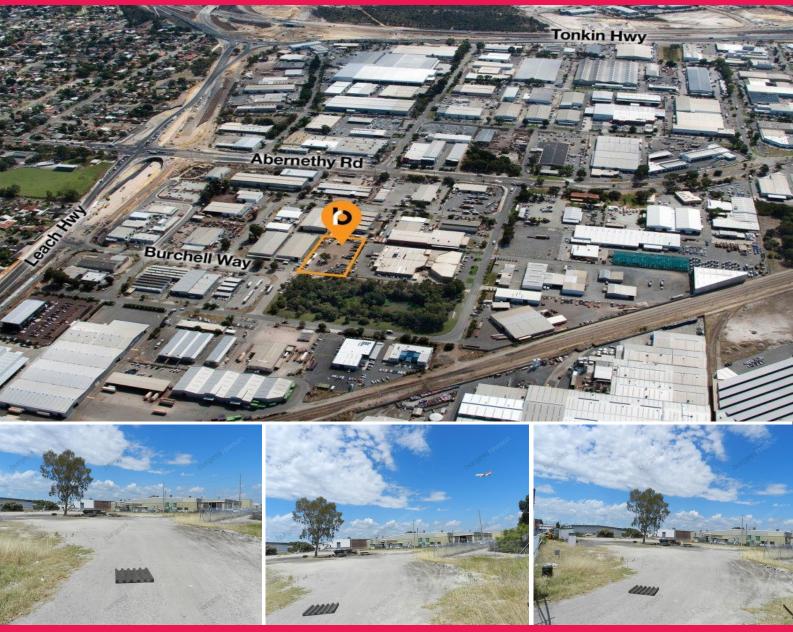

## 11 Burchell Way, Kewdale WA 6105

## Hardstand Leasing Opportunity in the Heart of Kewdale

- Hardstand.
- 4,961sqm\*.
- 'Industrial' zoning.
- Rent: \$16.50/sqm pa (excl GST) + outgoings.

Burgess Rawson are pleased to present 4,961sqm\* of prominently located hardstand with superb access to the Kewdale Freight Terminal and the transport network including Abernethy Road, Leach Highway, Tonkin Highway and Orrong Road. The property benefits from it's flexible 'Industrial' zoning.