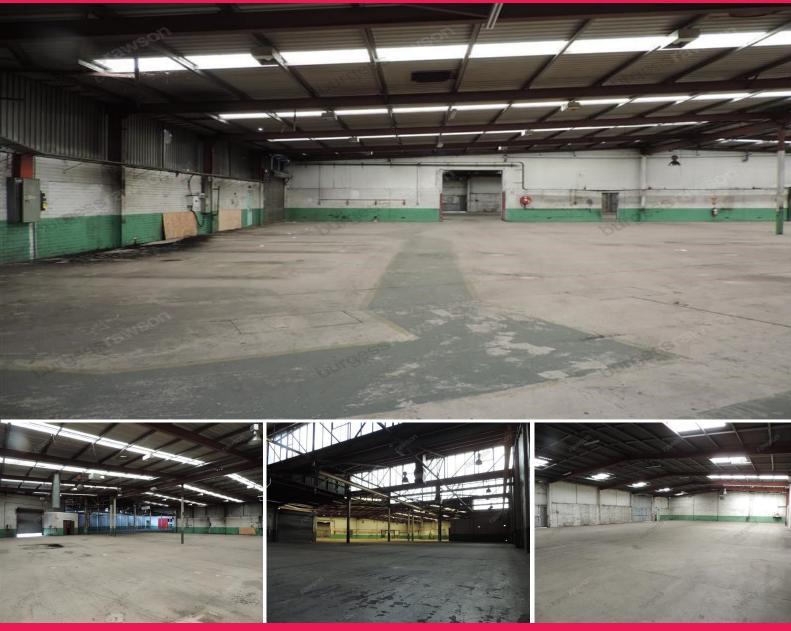

## **Cheapest Warehousing in Kewdale?**

- Warehousing storage facility
- 3,868sqm\* (smaller areas could be considered)
- 'Industrial' Zoning
- Brilliant location between Leach Highway and Kewdale Road.

Burgess Rawson is pleased to offer for lease this cheap warehouse / storage facility situated fronting Miles Road Kewdale. The property has easy access to the areas main transport network and provides ample hardstand for laydown. The property offers multiple roller door access points.