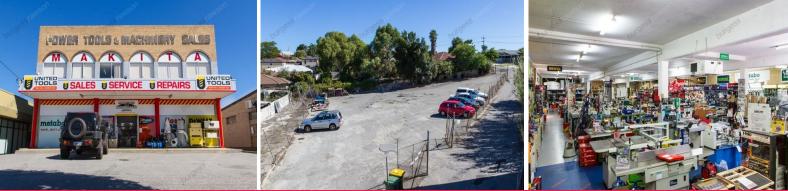

## **Rare Offering Prime Position with Rear Land**

- Freestanding building plus vacant land of 1,163sqm (1 Foyle Road).

- Sold together or separately.
- Tightly held and highly sought after location.
- Suits a variety of uses and possibilities.

The properties are located approximately 300 metres to the Bayswater Railway Station offering easy access to the CBD and King William Street retail precinct

The Opportunity

Improvements

Industrial FOR SALE