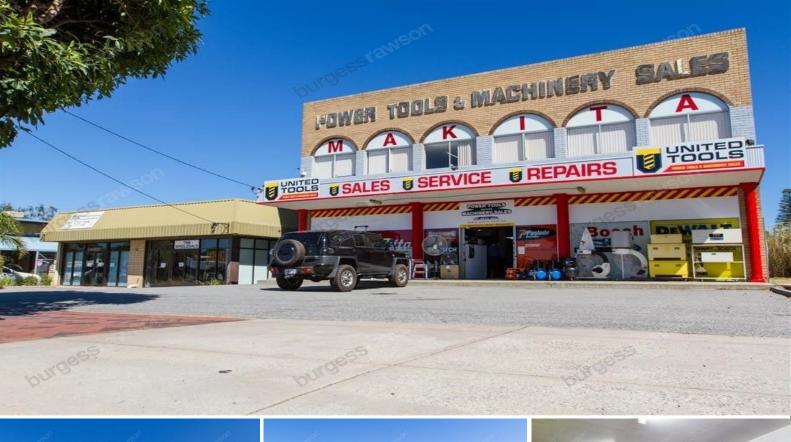

## 13 Beechboro Road South, Bayswater WA 6053

## **Rare Offering Prime Position with Rear Land**

- Freestanding building plus vacant land of 1,163sqm (1 Foyle Road).

- Sold together or separately.
- Tightly held and highly sought after location.
- Suits a variety of uses and possibilities.

The properties are located approximately 300 metres to the Bayswater Railway Station offering easy access to the CBD and King William Street retail precinct

The Opportunity

Improvements

Industrial FOR SALE