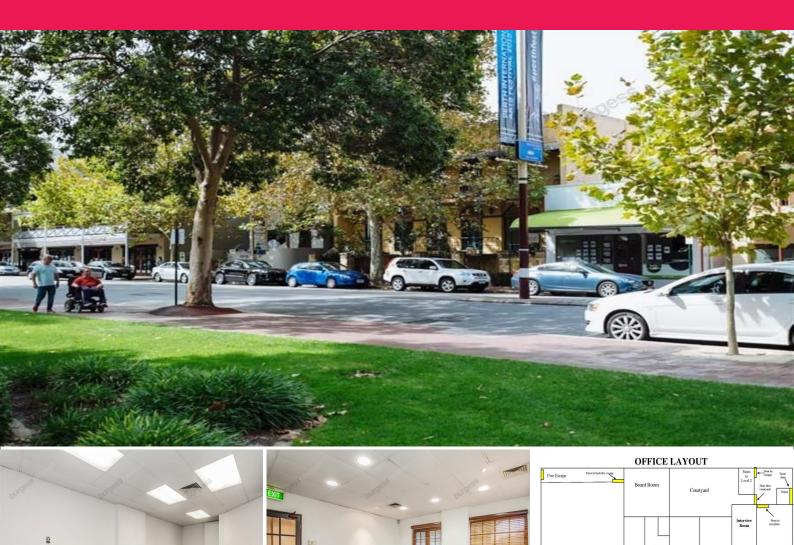

## **Corporate Office? Refurbishment Just Completed**

- 170sqm\* 358sqm\*.
- Landlord will refit premises to suit tenants requirements\*.
- 12 car bays.
- Private Courtyard.
- End of trip facilities.

230 Rokeby Road, Subiaco is a two storey commercial office building located opposite the City of Subiaco administration offices. The property presents well and benefits from secure undercover parking.

The subject tenancy is located on the ground floor at the front of the building and presents as a corporate office. The tenancy features a reception area, boardroom, meeting room, a range of offices and