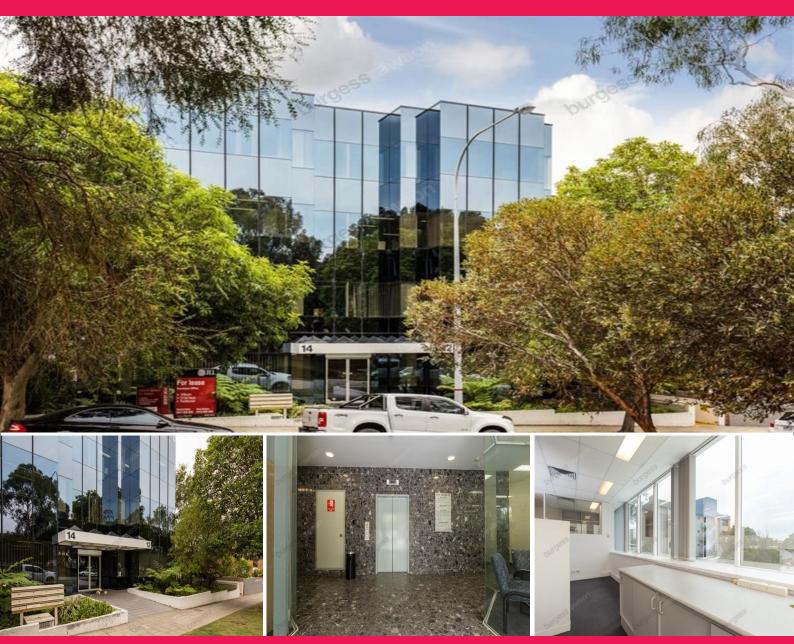

12-14 Thelma Street, West Perth WA 6005

## **Light and Bright - Great Value Office - Fully Fitted Out**

- 84sqm\* office.
- Fitted out.
- Excellent natural light.
- Two undercover car bays.

12-14 Thelma Street is a well presented four storey building conveniently located north of Murray Street. It is within walking distance of the West Perth retail/cafe strip, CBD and Watertown and it enjoys great public transport and freeway access.

This ground floor tenancy presents well and features a good mix of open plan areas and partitioned offices.

The tenancy also benefi

Offices

FOR LEASE

\$295/sqm + GST

84sqm