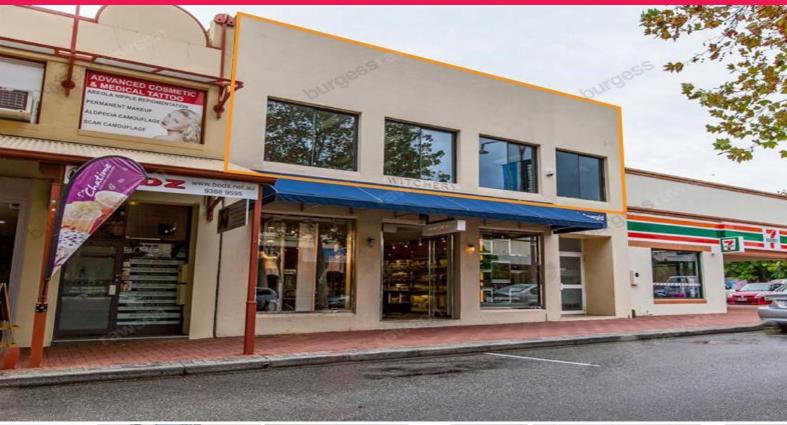

Level 1/20 Rokeby Road, Subiaco WA 6008

## **Corporate Office in the Heart of Subiaco**

- 107sqm\*.
- Corporate office.
- Prime Subiaco location.
- Three (tandem) car bays.
- Available immediately.

20 Rokeby Road, Subiaco is a two storey commercial office building located centrally on Rokeby road in the heart of Subiaco.

The property presents well as a corporate office and is located on the first floor, above Witchery.

The tenancy also benefi

Offices

FOR LEASE

107sqm