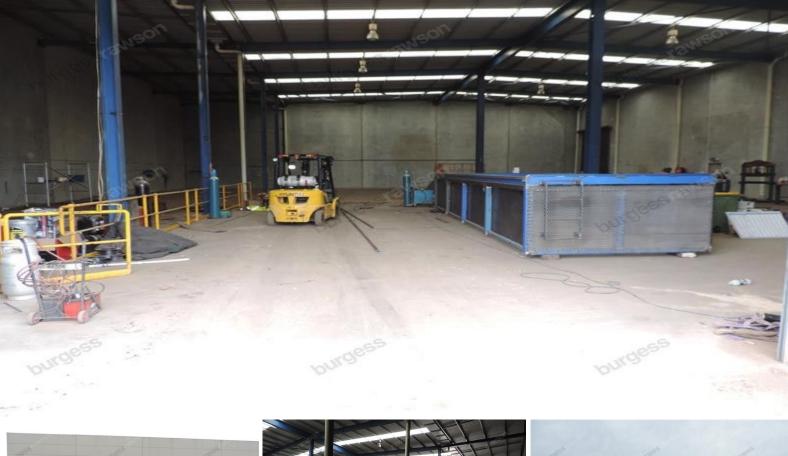

## High Truss with Hardstand - Two Street Frontage

- 100sqm\* office & amenities
- 1,000sqm\* workshop
- Large area of hardstand
- Two street frontage each with roller door access
- \*Approx

#### Comments

Practical and functional office/workshop with ample hardstand and a two street frontage providing direct access to a large area of hardstand.