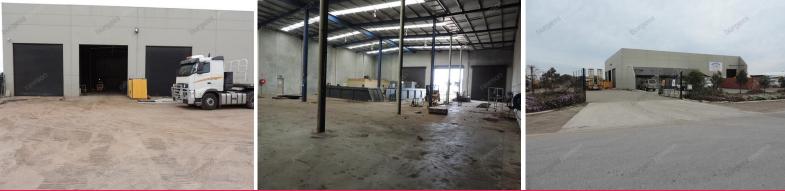

## High Truss with Hardstand - Two Street Frontage

- 100sqm\* office & amenities
- 1,000sqm\* workshop
- Large area of hardstand
- Two street frontage each with roller door access
- \*Approx

#### Comments

Practical and functional office/workshop with ample hardstand and a two street frontage providing direct access to a large area of hardstand.

#### Location

Situated next to main arterial roads the properties location provides easy access around the whole of the metropo

Industrial FOR LEASE

1100sqm