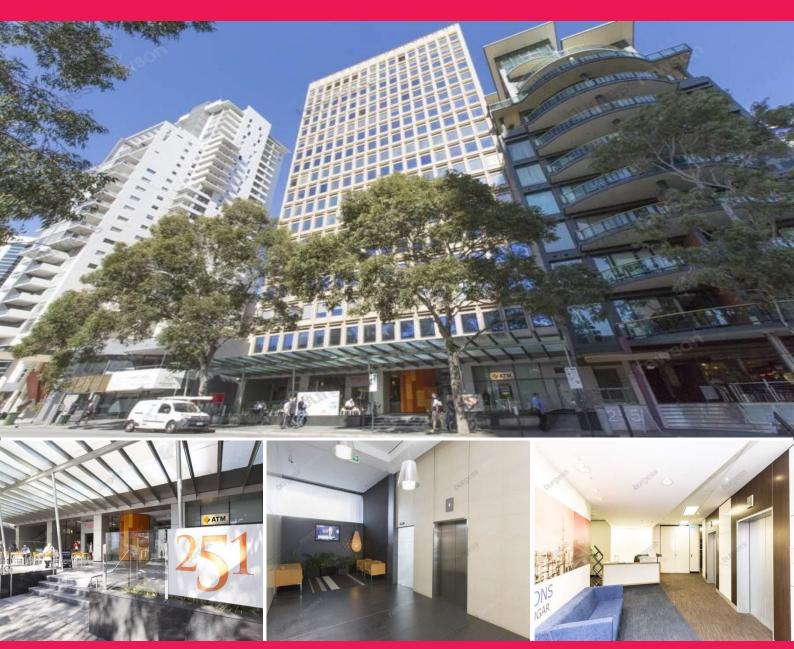

## **Bargain Rent - Partitioned Offices**

- 622sqm\* 2,488sqm\*.
- Full fit out available.
- River views.
- Long term sub-lease.

251 Adelaide Terrace, Perth is a modern 18 storey office building with ground floor cafe/retail which has recently undergone extensive upgrades which delivered a modern entry foyer and lift services together with new shower facilities on the ground floor.

All floors benefit from river views and feature a range of corporate, office and workstation areas. (Fit out plan

Offices
FOR LEASE

\$245/sqm + GST