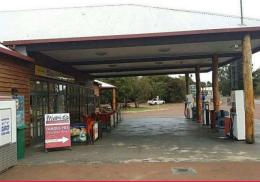

## Freehold & Business - Karridale Tavern and Roadhouse

- Substantial purpose built Tavern & Roadhouse
- Freehold & Business (Tavern Business only)
- Service station (Currently leased, expiring 30 September 2015)
- Land area 8,066sqm\*
- Building area 1,343sqm\*
- Public bar
- Lounge bar
- Dining room
- Alfresco deck
- Extensive paved verandah
- Bottle shop
- Commercial kitchen, pantry, storeroom & cool room
- Male and female ablution amenities
- Strong "Cashflow" bus