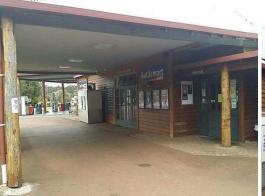

## Freehold & Business - Karridale Tavern and Roadhouse

- Substantial purpose built Tavern & Roadhouse
- Freehold & Business (Tavern Business only)
- Service station (Currently leased, expiring 30 September 2015)
- Land area 8,066sqm\*
- Building area 1,343sqm\*
- Public bar
- Lounge bar
- Dining room
- Alfresco deck
- Extensive paved verandah
- Bottle shop
- Commercial kitchen, pantry, storeroom & cool room
- Male and female ablution amenities
- Strong "Cashflow" bus