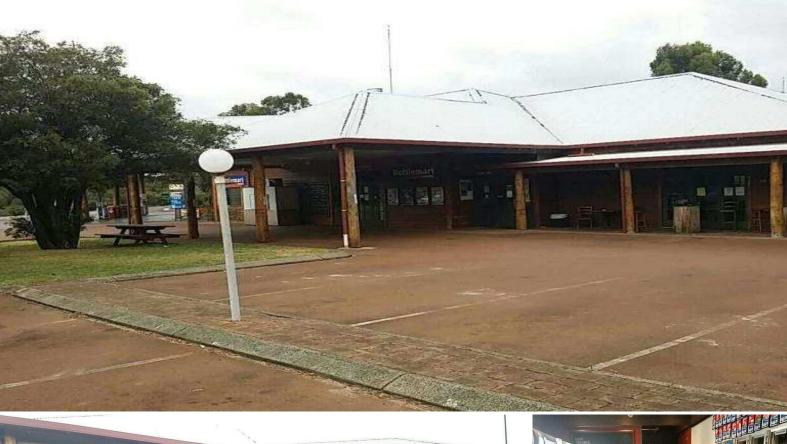

## Freehold & Business - Karridale Tavern and Roadhouse

- Substantial purpose built Tavern & Roadhouse
- Freehold & Business (Tavern Business only)
- Service station (Currently leased, expiring 30 September 2015)
- Land area 8,066sqm\*
- Building area 1,343sqm\*
- Public bar
- Lounge bar
- Dining room
- Alfresco deck
- Extensive paved verandah
- Bottle shop
- Commercial kitchen, pantry, storeroom & cool room
- Male and female ablution amenities
- Strong "Cashflow" bus