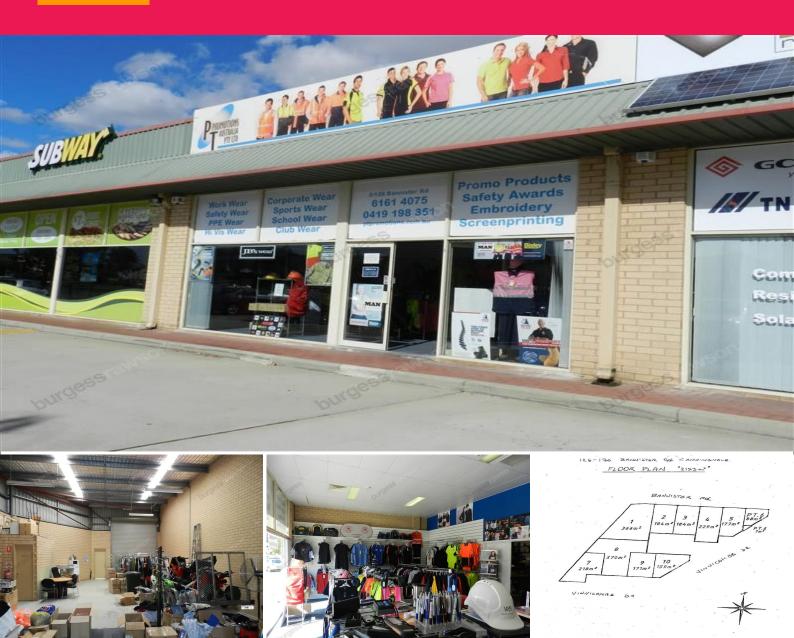

5/126 Bannister Road, Canning Vale WA 6155

## **Outstanding Opportunity on Bannister**

- Bannister Road exposure.
- 177sqm approx office/warehouse.
- Nothing to do move straight in.

177sqm approx office/showroom/warehouse featuring Bannister Road exposure and easy access to main arterial roads such as Roe Highway, South Street and Ranford Road.

The property features:

- Air-conditioned office/showroom
- Rear warehouse with rear roller door entry
- Male and female toilets
- Painted warehouse floor

Industrial

FOR LEASE

177sqm