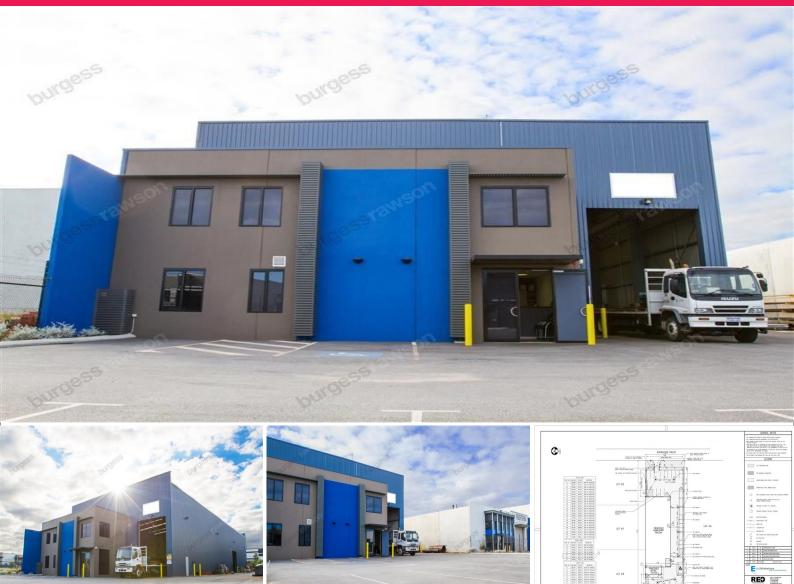

## 15 Horus Bend, Bibra Lake WA 6163

## **Bibra Lakes Best**

- Land 2,970sqm.
- Building 1,143sqm\*.
- 20 x 10T Eilbeck cranes (20T lifting capacity).

Located within the new Phoenix Business Park offering great access to North Lake and Stock Road and providing easy access to some of Perth's main arterial roads.

This property offers an owner occupier or investor an outstanding opportunity to acquire a first class industrial facility.

- 1,000 amp three phase power
- 1,000sqm\* warehouse
- 2 x 10T Eilbeck crane

Industrial

FOR SALE

1143sqm