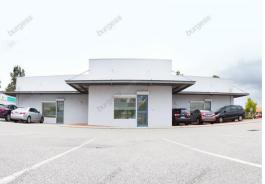

The owner has recently built an extension to the centre to cater for the demand from tenants wanting to be located at the forum.

There are 3 tenancies ranging from 90-100sqm which can be leased as one and then a fourth tenancy of 80sqm.

The owner is looking at

Retail FOR LEASE \$300-\$325/sqm + GST