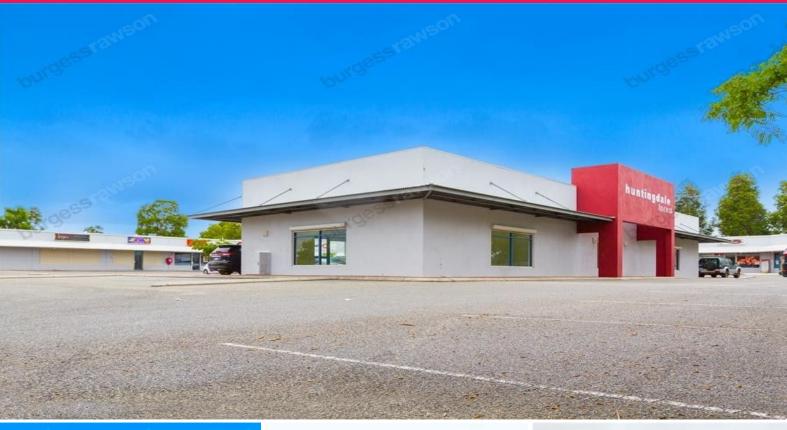

## 5 Pipit Close, Huntingdale WA 6110

## For Lease: Retail/Commercial Tenancies Huntingdale Forum

Burgess Rawson is pleased to offer for lease 4 retail / commercial (STCA) tenancies located at the Huntingdale Shopping Forum.

This neighbourhood shopping centre is benefiting from the large population growth in the Huntingdale area and encompasses an excellent array of offerings at the centre.

The owner has recently built an extension to the centre to cater for the demand from tenants wanting to be located at the forum.

There are 3 tenancies ranging from 90-100sqm which can be leased as one and then a fourth tenancy of 80sqm.