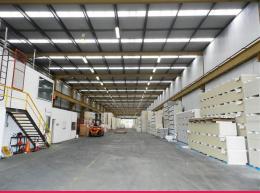

## **Central Distribution Warehouse**

- Front and rear roller door access.
- Round building truck access.
- High roof warehouse in central location.
- High roof warehouse.
- Front and rear roller door access.
- Side roller door access.
- High bay lighting.
- Canopies over front and rear roller door entries.
- Air conditioned and carpeted offices.
- Three phase power.
- Super central Osborne Park location.

Office Area: 135sqm\* Warehouse Area: 2,278sq Industrial

FOR LEASE

Under Offer

2413sqm