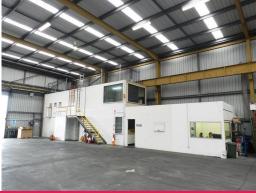

## **Central Distribution Warehouse**

- Front and rear roller door access.
- Round building truck access.
- High roof warehouse in central location.
- High roof warehouse.
- Front and rear roller door access.
- Side roller door access.
- High bay lighting.
- Canopies over front and rear roller door entries.
- Air conditioned and carpeted offices.
- Three phase power.
- Super central Osborne Park location.

Office Area: 135sqm\* Warehouse Area: 2,278sq Industrial

FOR LEASE

Under Offer

2413sqm