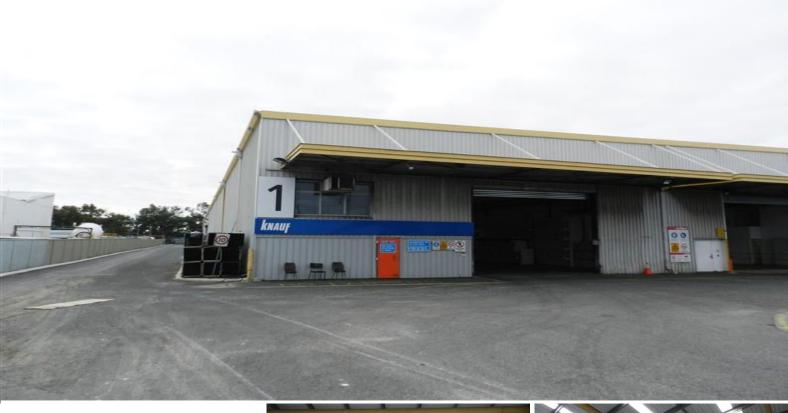

## Bay 1/55 Hector Street, Osborne Park WA 6017

## **Central Distribution Warehouse**

- Front and rear roller door access.
- Round building truck access.
- High roof warehouse in central location.
- High roof warehouse.
- Front and rear roller door access.
- Side roller door access.
- High bay lighting.
- Canopies over front and rear roller door entries.
- Air conditioned and carpeted offices.
- Three phase power.
- Super central Osborne Park location.