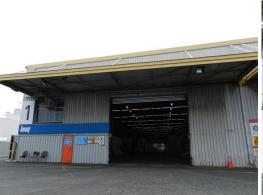

## Bay 1/55 Hector Street, Osborne Park WA 6017

## **Central Distribution Warehouse**

- Front and rear roller door access.
- Round building truck access.
- High roof warehouse in central location.
- High roof warehouse.
- Front and rear roller door access.
- Side roller door access.
- High bay lighting.
- Canopies over front and rear roller door entries.
- Air conditioned and carpeted offices.
- Three phase power.
- Super central Osborne Park location.