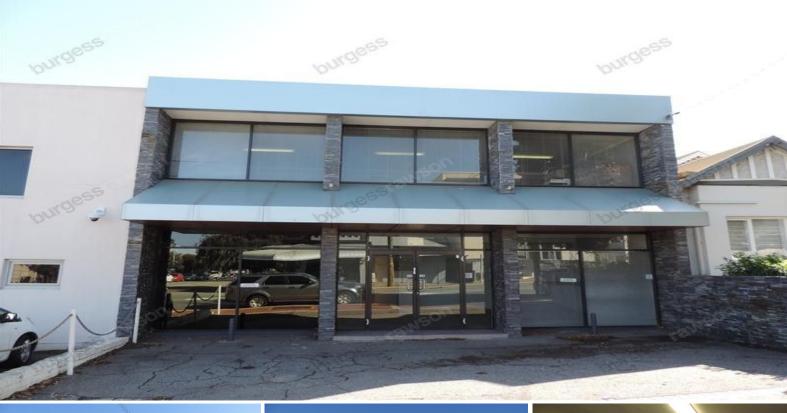

## 299 Fitzgerald Street, West Perth WA 6005

## **Inner City Office/Warehouse**

- 255sqm\* office/showroom/warehouse.
- Inner city location.
- Ideal premises for servicing the city.
- Rear roller door access with secure yard.
- Great signage opportunity.
- Well presented premises.
- High truss insulated warehouse.