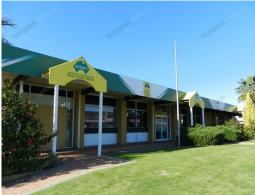

## 260 Woodside Street, Doubleview WA 6018

## **Located on Scarborough Beach Road**

- 150sqm\*- 500sqm\* premises.
- Extremely rare opportunity not to be missed.
- Sensational opportunity for corporate branding and colours.
- Variety of size options available.
- Multiple uses considered.
- Opposite popular retail strip of shops and cafe's.
- Huge frontage on Scarborough Beach Road.
- Excellent secure car parking.
- Control your own site.
- Currently utilised as an office.
- Air conditioning throughout.
- Partitioned offices with open plan areas.
- Street parking available.