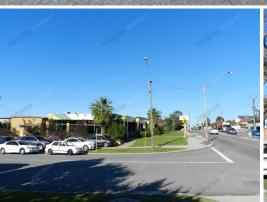

## 260 Woodside Street, Doubleview WA 6018

## **Located on Scarborough Beach Road**

- 150sqm\*- 500sqm\* premises.
- Extremely rare opportunity not to be missed.
- Sensational opportunity for corporate branding and colours.
- Variety of size options available.
- Multiple uses considered.
- Opposite popular retail strip of shops and cafe's.
- Huge frontage on Scarborough Beach Road.
- Excellent secure car parking.
- Control your own site.
- Currently utilised as an office.
- Air conditioning throughout.
- Partitioned offices with open plan areas.
- Street parking available.