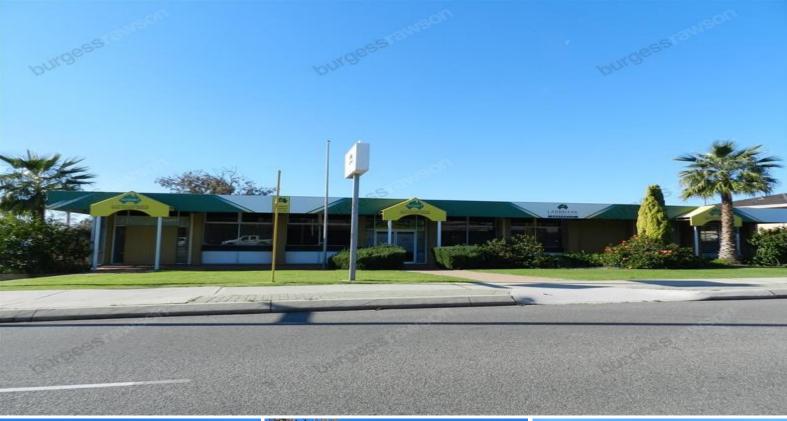

## 260 Woodside Street, Doubleview WA 6018

## **Located on Scarborough Beach Road**

- 150sqm\*- 500sqm\* premises.
- Extremely rare opportunity not to be missed.
- Sensational opportunity for corporate branding and colours.
- Variety of size options available.
- Multiple uses considered.
- Opposite popular retail strip of shops and cafe's.
- Huge frontage on Scarborough Beach Road.
- Excellent secure car parking.
- Control your own site.
- Currently utilised as an office.
- Air conditioning throughout.
- Partitioned offices with open plan areas.
- Street parking available.