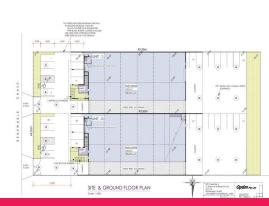

## Coming Soon - 1,003sqm & 2,142sqm Office/Warehouse + Canopy

- First class design.
- Large rear yard almost impossible to find.
- 282sqm\* 564sqm\* additional canopy at the rear.

Construction commencing shortly on one of the last lots in award winning Cockburn Commercial business Park.

Ideally located close to Stock and North Lake Roads these 2 properties offered together or separately not only offer easy access to main arterial roads but Fremantle Port also.

- <b>Features Include</b>
- Shower end of trip