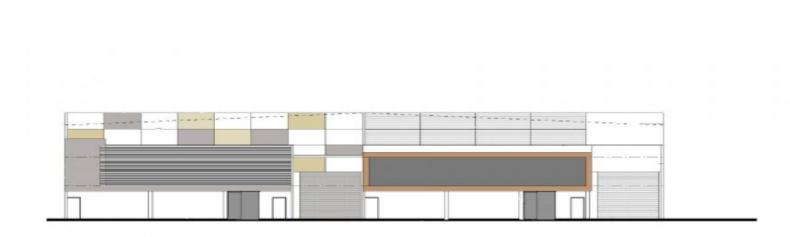

Artist impression

## Coming Soon - 1,003sqm & 2,142sqm Office/Warehouse + Canopy

- First class design.
- Large rear yard almost impossible to find.
- 282sqm\* 564sqm\* additional canopy at the rear.

Construction commencing shortly on one of the last lots in award winning Cockburn Commercial business Park.