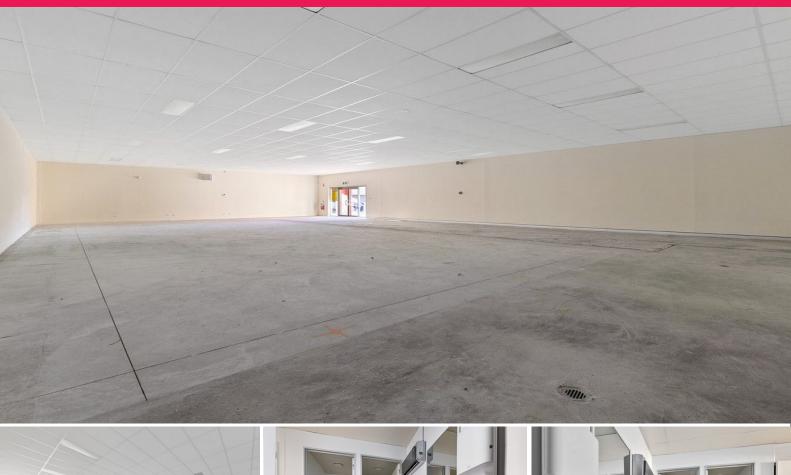

## 275SQM\* OPEN PLAN RETAIL SHOWROOM IN HIGH PROFILE CENTRE

Ray White Commercial Bayside are pleased to present for lease, 7/1 Finucane Road, Capalaba. This space is now ready to be utilized as a retail showroom facility.

Features include:

- 275sqm\* of space with a large, open plan office/retail area
- Male and Female toilet and shower facilities
- Signage exposure to one of Capalaba's busiest roads
- Easy access from Finucane Road with ample parking space