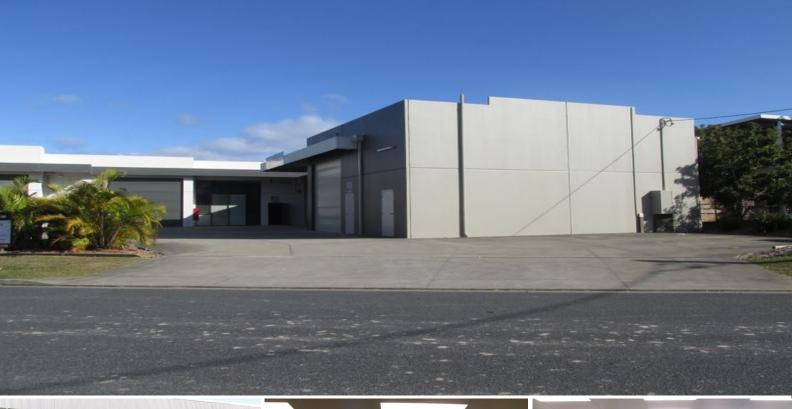

## LEASED BY LJ HOOKER COMMERCIAL

Near new street front, high clearance industrial unit with an approximate gross leasable area of 88m2.

Convenient positioned in a modern strata title complex of 9 concrete tilt units.

Occupying a prominent corner position in popular Isles Industrial Park, within a well-known complex named 'The Complex'.

Isles Industrial Park is Coffs Harbour's premier industrial location, being some 3 kilometres south of Coffs Harbour CBD and airport and more conveniently located to the Health Campus, International Sports Stadium and Southern Cross University.

Unit 6 incorporates 3 phase power and an open plan office fitout with suspended ceiling and internal amenities.

'The Complex' is zoned IN1 Industrial which permits a wide variety of uses including retail showroom and office u