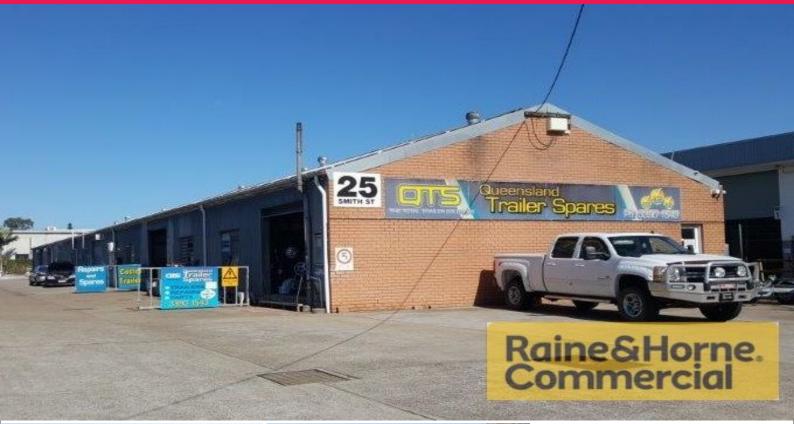

## 2/25 Smith, Capalaba QLD 4157

## Affordable Workshop/Warehouse Space

Located in the heart of Capalaba's industrial precinct, this unit is in a complex of five units and is ideally suited for trade services / manufacturing / warehousing.

- \* Easy access from main road
- \* Container friendly site
- \* Fully fenced lock up compound
- \* Suit trade services / manufacturing / warehousing

For further information or to arrange an inspection please contact Exclusive Agent, Colin Tucker. Please quote property id: 8488290