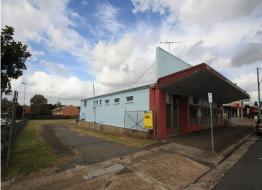

32 South Station Road, Booval QLD 4304

## Blue Chip Investment on 2537m2 with holding Income

Multiple development options including Retail, professional offices, restaurant, convenience shopping, fast foods, hardware, car sales and entertainment (subject to Council approval)

- \* 2537m2 Block on 2 titles with 2 driveway access
- \* 500m2 shed at rear of site returning 31k
- \* 300 m2 vacant building at front of site with excellent exposure
- \* Zoned MC01S ? major centres (Booval secondary business area)
- \* Walking distance to rail