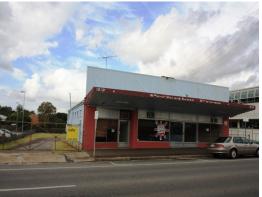

32 South Station Road, Booval QLD 4304

## Blue Chip Investment on 2537m2 with holding Income

Multiple development options including Retail, professional offices, restaurant, convenience shopping, fast foods, hardware, car sales and entertainment (subject to Council approval)

- \* 2537m2 Block on 2 titles with 2 driveway access
- \* 500m2 shed at rear of site returning 31k
- \* 300 m2 vacant building at front of site with excellent exposure
- \* Zoned MC01S ? major centres (Booval secondary business area)
- \* Walking distance to rail