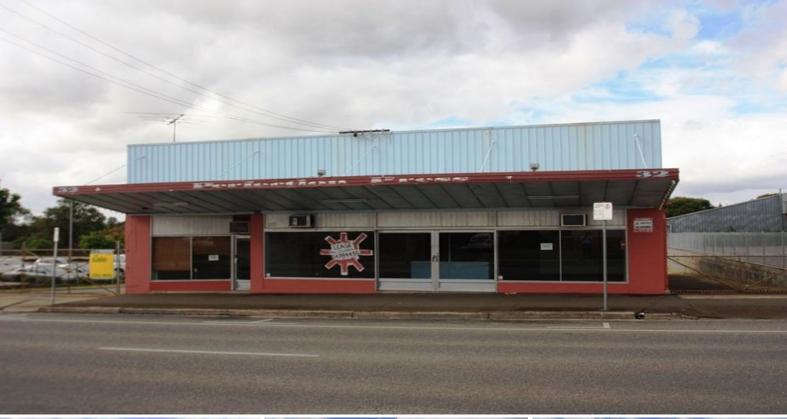

32 South Station Road, Booval QLD 4304

## Blue Chip Investment on 2537m2 with holding Income

Multiple development options including Retail, professional offices, restaurant, convenience shopping, fast foods, hardware, car sales and entertainment (subject to Council approval)

- \* 2537m2 Block on 2 titles with 2 driveway access
- \* 500m2 shed at rear of site returning 31k
- \* 300 m2 vacant building at front of site with excellent exposure
- \* Zoned MC01S ? major centres (Booval secondary business area)
- \* Walking distance to rail