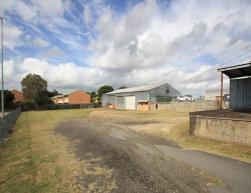

- \* 2537m2 Block on 2 titles with 2 driveway access
- \* 500m2 shed at rear of site returning 31k
- \* 300 m2 vacant building at front of site with excellent exposure
- \* Zoned MC01S ? major centres (Booval secondary business area)
- \* Walking distance to rail