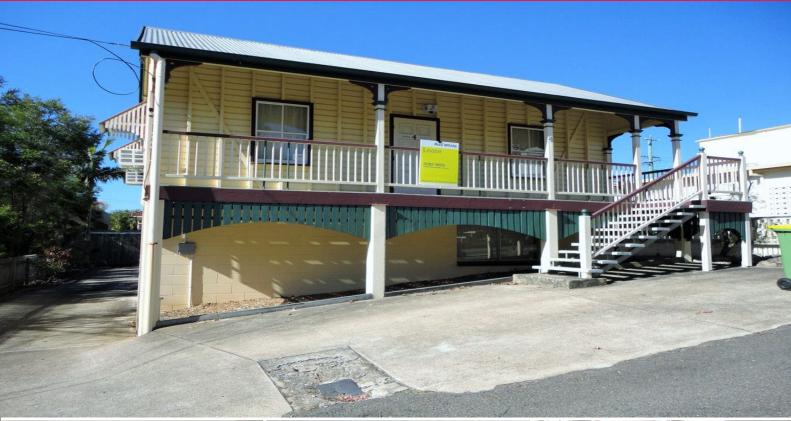

4 Wilson Lane, Ipswich QLD 4305

## **Professional Offices In Lane At Rear Of Ipswich Courts**

• 2 storey stand alone premises? available end of July, 2018

• Walk to Ipswich City Mall and rail

• Tenant pays usage for electricity and gas, plus water charges and usage

• Well appointed  $125m2^*$  office space - available end of July, 2018

• Furnished, air-conditioned with plenty of natural light

• Upstairs:- front verandah and internal stairs access, 3 offices and a reception/meeting room