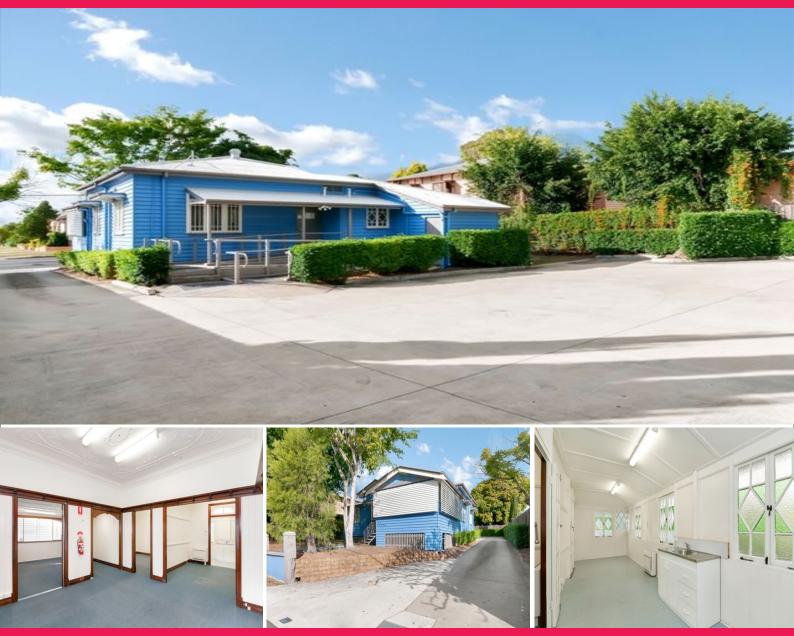

## 83 Brisbane Road, Newtown QLD 4305

## **Sold By Morrie Marsden**

INVEST OR OCCUPY - Main Road Frontage

- \* Term lease in place from 1st December, 2014
- \* Tenant will vacate if vacant possession required
- \* Council approved for Professional Office use
- \* Prime location on main Ipswich-Brisbane Hwy
- \* Close to Ipswich CBD, walk to Rail
- \* Area Building 129m2\* Land 721m2\*
- \* Air conditioned, security system, disabled access
- \* Multiple phone and data points
- \* Kitchenette, HWS, separate toilet facilities, 3 x Water tanks
- \* Concreted drive and large rear parking area
- \* location, access and exposure
- \* Information Memorandum available

Offices

FOR SALE

129sqm