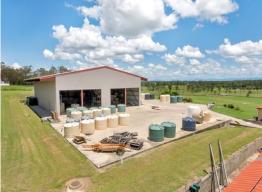

## **SOLD BY MORRIE MARSDEN & WARREN RAMSEY**

INDUSTRIAL SHEDS - 3.87\* Acres

- \* Vendor will lease back Building 1 on 3 year term lease at \$100,000 pa Will reduce purchase price by first 3 years lease
- \* Freehold industry opportunity close to Rail and Warrego Highway
- \* Multiple options for use Industrial, Manufacturing or Distribution Centre
- \* Building 1 ? 1,677 sqm\* including 230 sqm\* office, storage and toilet amenities
- \* Building 2 942 sqm\* enclosed with 508 sqm\* awning
- \* Building 3 890 sqm\*with 1,320 sqm\* hardstand
- \* Fully fenced with additional workshop, storage shed, demountable office
- \* Concrete hardstand of 983sqm\* for truck parking and Car ports
- \* Information memorandum available