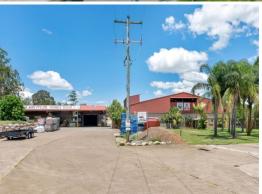

## 6 Enterprise Street, Wulkuraka QLD 4305

## **SOLD BY MORRIE MARSDEN & WARREN RAMSEY**

INDUSTRIAL SHEDS - 3.87\* Acres

- \* Vendor will lease back Building 1 on 3 year term lease at \$100,000 pa Will reduce purchase price by first 3 years lease
- \* Freehold industry opportunity close to Rail and Warrego Highway
- \* Multiple options for use Industrial, Manufacturing or Distribution Centre
- \* Building 1 ? 1,677 sqm\* including 230 sqm\* office, storage and toilet amenities
- \* Building 2 942 sqm\* enclosed with 508 sqm\* awning
- \* Building 3 890 sqm\*with 1,320 sqm\* hardstand
- \* Fully fenced with additional workshop, storage shed, demountable office
- \* Concrete hardstand of 983sqm\* for truck parking and Car ports
- \* Information memorandum available