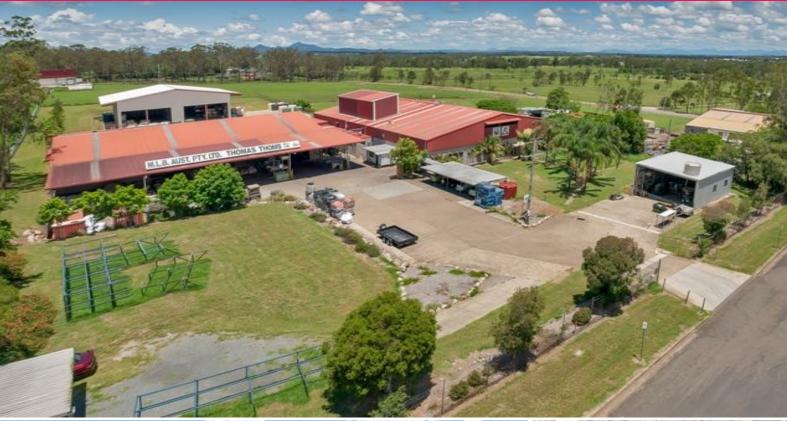

## 6 Enterprise Street, Wulkuraka QLD 4305

## **SOLD BY MORRIE MARSDEN & WARREN RAMSEY**

INDUSTRIAL SHEDS - 3.87\* Acres

- \* Vendor will lease back Building 1 on 3 year term lease at \$100,000 pa Will reduce purchase price by first 3 years lease
- \* Freehold industry opportunity close to Rail and Warrego Highway
- \* Multiple options for use Industrial, Manufacturing or Distribution Centre
- \* Building 1 ? 1,677 sqm\* including 230 sqm\* office, storage and toilet amenities
- \* Building 2 942 sqm\* enclosed with 508 sqm\* awning
- \* Building 3 890 sqm\*with 1,320 sqm\* hardstand
- \* Fully fenced with additional workshop, storage shed, demountable office
- \* Concrete hardstand of 983sqm\* for truck parking and Car ports
- \* Information memorandum available

Industrial

FOR SALE

4310sqm