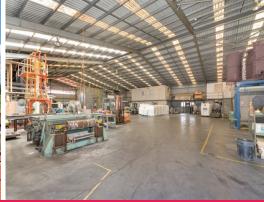

## **SOLD BY MORRIE MARSDEN & WARREN RAMSEY**

INDUSTRIAL SHEDS - 3.87\* Acres

- \* Vendor will lease back Building 1 on 3 year term lease at \$100,000 pa Will reduce purchase price by first 3 years lease
- \* Freehold industry opportunity close to Rail and Warrego Highway
- \* Multiple options for use Industrial, Manufacturing or Distribution Centre
- \* Building 1 ? 1,677 sqm\* including 230 sqm\* office, storage and toilet amenities
- \* Building 2 942 sqm\* enclosed with 508 sqm\* awning
- \* Building 3 890 sqm\*with 1,320 sqm\* hardstand
- \* Fully fenced with additional workshop, storage shed, demountable office
- \* Concrete hardstand of 983sqm\* for truck parking and Car ports
- \* Information memorandum available