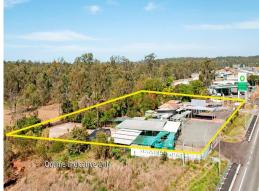

## **Maximum Exposure**

Huge Warrego Highway exposure opportunity with all the interchange roadworks now complete.

The property is offered with vacant possession and the current layout is comprised of 4 tenancy areas:

Total site area - 7082m2\*

\*Approximately

Retail

FOR SALE

557sqm