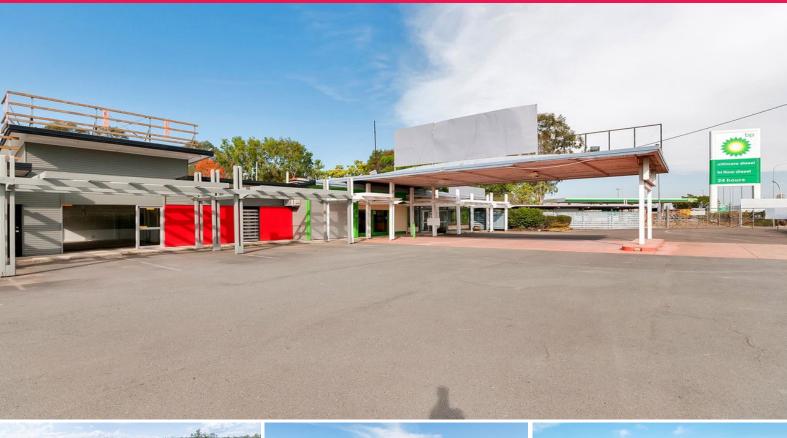

## **Maximum Exposure**

Huge Warrego Highway exposure opportunity with all the interchange roadworks now complete.

The property is offered with vacant possession and the current layout is comprised of 4 tenancy areas:

Shop 1 - ex vet - 205m2\* with fit out still intact

Shop 2 - ex bottle shop - 55m2\* with cool room still intact

Shop 3 - ex builder sales office - 52m2\* with fit out still intact

Shop 4 - ex nursery - 245m2\* + 100m2 awning + hardstand

Total site area - 7082m2\*

\*Approximately

Retail

FOR SALE

557sqm