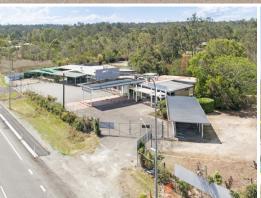

## **Maximum Exposure**

Huge Warrego Highway exposure opportunity with all the interchange roadworks now complete.

The property is offered with vacant possession and the current layout is comprised of 4 tenancy areas:

Total site area - 7082m2\*

\*Approximately

Retail

FOR SALE

557sqm