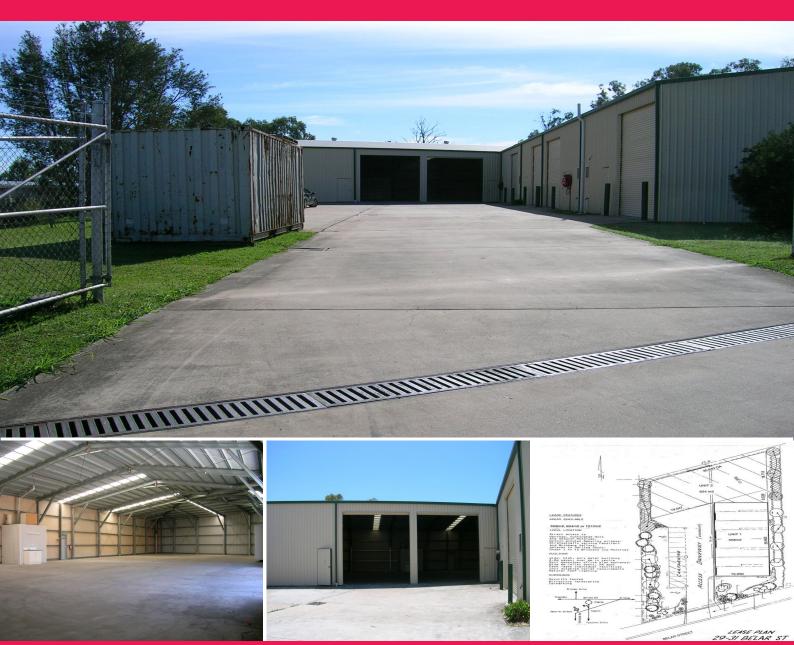

Shed 2, 29 Belar Street, Yamanto QLD 4305

## Shed 2 - 654m2\* - Yamanto Industrial Estate

- Colorbond with 2 roller doors (  $4m^{\star}x$   $4.8m^{\star}$  to eaves ) and natural roof lighting
- Shed 1 (558m2\*) at front also available from 24th August
- Private demountable Office and amenities with disabled access
- 6 car parks, full concreted driveway
- Direct access to the Cunningham, Centenary and Warrego Highways
- Central Location within minutes of RAAF Base Amberley and 10 minutes to Ipswich CBD
- Fully fenced and lockable site
- Local Business and Industry Zoning

\*Approximately

Industrial FOR LEASE \$52,320 + gst + ogs 654sqm