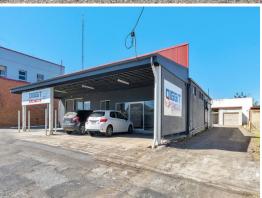

## 23 Downs Street, North Ipswich QLD 4305

## **Refurbished With Excellent Exposure**

- \* Approximately 160m2 totally refurbished well located building opposite Riverlink Shopping Centre
- \* 3 separate offices, A/C at the front counter and client waiting room
- \* 40m2 open floor showroom
- \* Kitchen, toilets and shower
- \* Fresh paint and new floor coverings
- \* Undercover hard stand at rear
- \* Dual access from street
- \* Parking at front and rear

A must to inspect!

Available now at \$40,000 per year + outgoings + GST

Retail

FOR LEASE

160sqm

Les Svensson

0409 270 056

les.svensson@raywhite.com