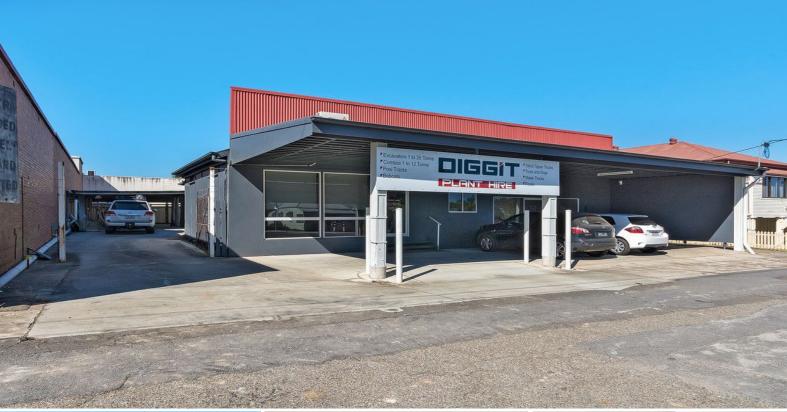

## 23 Downs Street, North Ipswich QLD 4305

## **Refurbished With Excellent Exposure**

- \* Approximately 160m2 totally refurbished well located building opposite Riverlink Shopping Centre
- \* 3 separate offices, A/C at the front counter and client waiting room
- \* 40m2 open floor showroom
- \* Kitchen, toilets and shower
- \* Fresh paint and new floor coverings
- \* Undercover hard stand at rear
- \* Dual access from street
- \* Parking at front and rear

A must to inspect!

Available now at \$40,000 per year + outgoings + GST

Retail

FOR LEASE

160sqm

Les Svensson

0409 270 056

les.svensson@raywhite.com