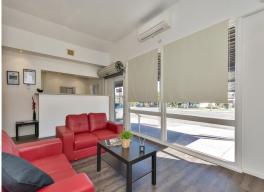

## **Refurbished With Excellent Exposure**

- \* Approximately 160m2 totally refurbished well located building opposite Riverlink Shopping Centre
- \* 3 separate offices, A/C at the front counter and client waiting room
- \* 40m2 open floor showroom
- \* Kitchen, toilets and shower
- \* Fresh paint and new floor coverings
- \* Undercover hard stand at rear
- \* Dual access from street
- \* Parking at front and rear