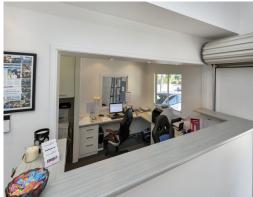

## **Refurbished With Excellent Exposure**

- \* Approximately 160m2 totally refurbished well located building opposite Riverlink Shopping Centre
- \* 3 separate offices, A/C at the front counter and client waiting room
- \* 40m2 open floor showroom
- \* Kitchen, toilets and shower
- \* Fresh paint and new floor coverings
- \* Undercover hard stand at rear
- \* Dual access from street
- \* Parking at front and rear