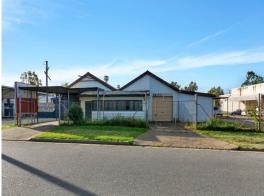

## 16 Mill Street, Goodna QLD 4300

## **SOLD BY MORRIE MARSDEN**

Receivers Sale

- \* Freehold investment opportunity? All buildings currently tenanted
- \* Just off the Ipswich-Brisbane Motorway with easy access to the motorway and other local transport routes
- \* 4,047m2\* fenced allotment with secure yard area, separate entries and 3 bay awning for high vehicles
- \* Centre building 600m2\* divided into two with office, storage, workshop areas, separate toilet facilities and carports on each side
- \* Shed 1 ? 196m2 \* 4 bays with 3 phase power (currently tenanted for smash repairs), full concreted driveway
- $^{\star}$  Shed 2 ? 211m2  $^{\star}$  ? 3 phase power, wide roller door entry, internal office and mezzanine floor for storage