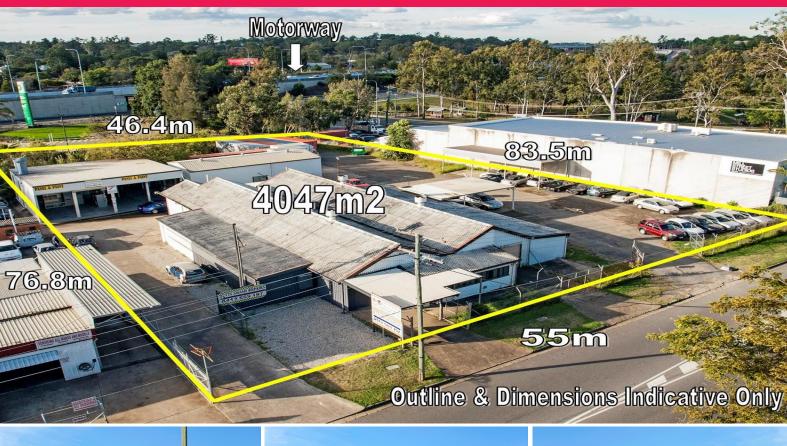

## 16 Mill Street, Goodna QLD 4300

## **SOLD BY MORRIE MARSDEN**

Receivers Sale

- \* Freehold investment opportunity? All buildings currently tenanted
- \* Just off the Ipswich-Brisbane Motorway with easy access to the motorway and other local transport routes
- \* 4,047m2\* fenced allotment with secure yard area, separate entries and 3 bay awning for high vehicles
- \* Centre building 600m2\* divided into two with office, storage, workshop areas, separate toilet facilities and carports on each side
- \* Shed 1 ? 196m2 \* 4 bays with 3 phase power (currently tenanted for smash repairs), full concreted driveway
- $^{\star}$  Shed 2 ? 211m2  $^{\star}$  ? 3 phase power, wide roller door entry, internal office and mezzanine floor for storage