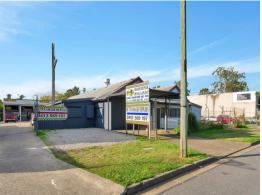

## 16 Mill Street, Goodna QLD 4300

## **SOLD BY MORRIE MARSDEN**

Receivers Sale

- \* Freehold investment opportunity? All buildings currently tenanted
- \* Just off the Ipswich-Brisbane Motorway with easy access to the motorway and other local transport routes
- \* 4,047m2\* fenced allotment with secure yard area, separate entries and 3 bay awning for high vehicles
- \* Centre building 600m2\* divided into two with office, storage, workshop areas, separate toilet facilities and carports on each side
- \* Shed 1 ? 196m2 \* 4 bays with 3 phase power (currently tenanted for smash repairs), full concreted driveway
- $^{\star}$  Shed 2 ? 211m2  $^{\star}$  ? 3 phase power, wide roller door entry, internal office and mezzanine floor for storage