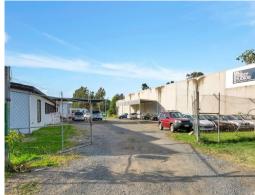

## 16 Mill Street, Goodna QLD 4300

## **SOLD BY MORRIE MARSDEN**

Receivers Sale

- \* Freehold investment opportunity? All buildings currently tenanted
- \* Just off the Ipswich-Brisbane Motorway with easy access to the motorway and other local transport routes
- \* 4,047m2\* fenced allotment with secure yard area, separate entries and 3 bay awning for high vehicles
- \* Centre building 600m2\* divided into two with office, storage, workshop areas, separate toilet facilities and carports on each side
- \* Shed 1 ? 196m2 \* 4 bays with 3 phase power (currently tenanted for smash repairs), full concreted driveway
- $^{\star}$  Shed 2 ? 211m2  $^{\star}$  ? 3 phase power, wide roller door entry, internal office and mezzanine floor for storage