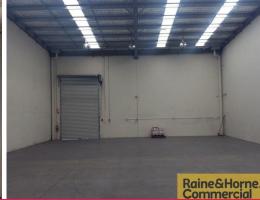

- + Substantial Office fit-out.
- + Ground Floor Office or Showroom for Sales or Display approx. 166sqm
- + First Floor Office and amenities with open plan and individual spaces. Approx. 166sqm
- + Column free warehouse with 6 M under beam approx. 280sqm
- + Roller Door to the side of the warehouse for private access.
- + 11 allocated car parks plus additional visitor parking.
- + Easy drive around truck turning.
- + Outdoor private recreation deck area.