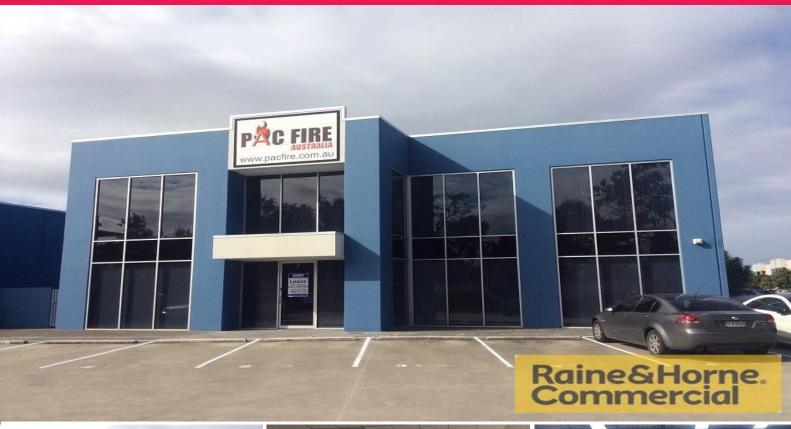

## **Quality Front of Complex Unit**

Unit 1 is ideally position at the front of the first class ?Hallmarc Business Park? Burnside Road in the Heart of the Yea. The unit present with corporate appeal and has the following key features:

- + Substantial Office fit-out.
- + Ground Floor Office or Showroom for Sales or Display approx. 166sqm
- + First Floor Office and amenities with open plan and individual spaces. Approx. 166sqm
- + Column free warehouse with 6 M under beam approx. 280sqm
- + Roller Door to the side of the warehouse for private access.
- + 11 allocated car parks plus additional visitor parking.
- + Easy drive around truck turning.
- + Outdoor private recreation deck area.