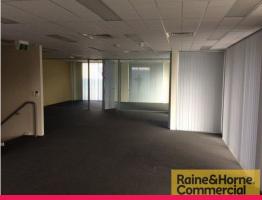

- + Substantial Office fit-out.
- + Ground Floor Office or Showroom for Sales or Display approx. 166sqm
- + First Floor Office and amenities with open plan and individual spaces. Approx. 166sqm
- + Column free warehouse with 6 M under beam approx. 280sqm
- + Roller Door to the side of the warehouse for private access.
- + 11 allocated car parks plus additional visitor parking.
- + Easy drive around truck turning.
- + Outdoor private recreation deck area.