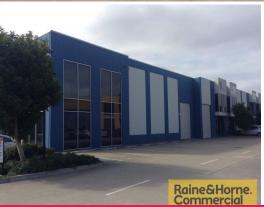

- + Substantial Office fit-out.
- + Ground Floor Office or Showroom for Sales or Display approx. 166sqm
- + First Floor Office and amenities with open plan and individual spaces. Approx. 166sqm
- + Column free warehouse with 6 M under beam approx. 280sqm
- + Roller Door to the side of the warehouse for private access.
- + 11 allocated car parks plus additional visitor parking.
- + Easy drive around truck turning.
- + Outdoor private recreation deck area.

The property is located at the vortex of the YEA (Yatala Enterprise Area) mid-way between the Gold Coast and Brisbane . Burnside road links the property via a short drive to the M1 .Properties of thi

Industrial FOR LEASE