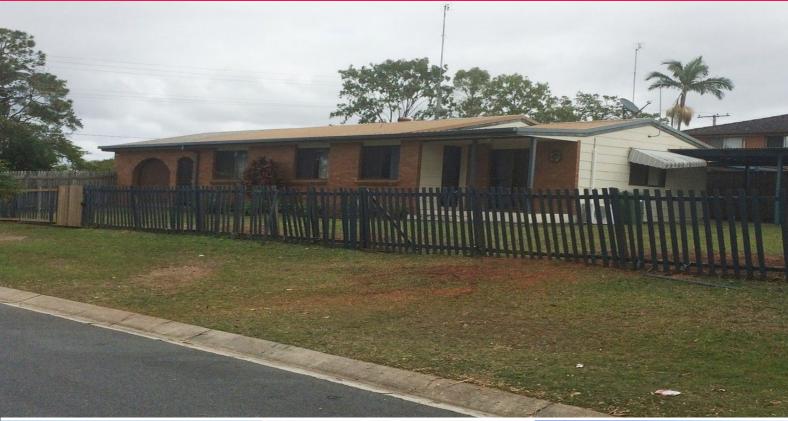

## Ray White.

25 Paradise Street, Nerang QLD 4211

## **High Exposure - Commercial Use Permitted**

- \* 123m2\* lettable area
- \* Positioined on busy Nerang-Broadbeach Road
- \* 500m\* from the M1 Motorway and Nerang Train station
- \* Lessor offering generous incentives
- \* Options to purchase available