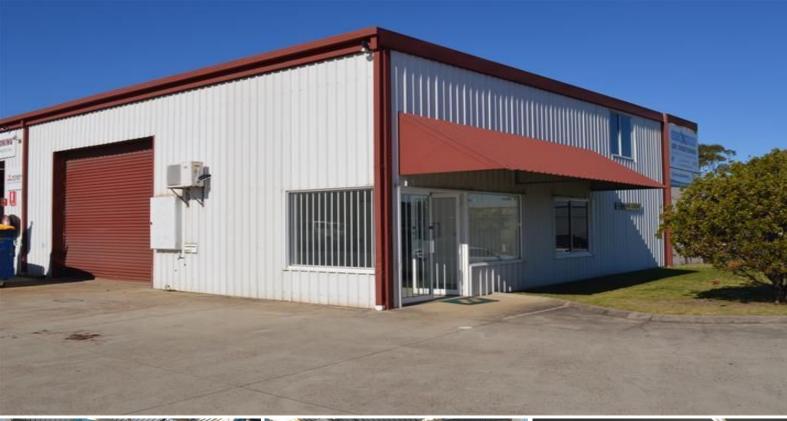

## Raine&Horne, Commercial

(unit 1)/4 Metro Court, Gateshead NSW 2290

## **GATESHEAD INDUSTRIAL UNIT**

Available to occupy now is this industrial workshop located on Metro Court. This affordable unit has a total floor area of approximately 232m2 and features:

- \* Workshop of approximately 144m2
- \* Mezzanine storage
- \* Small air conditioned office
- \* Two onsite car parks
- \* Large signage available
- \* Front unit in the complex.