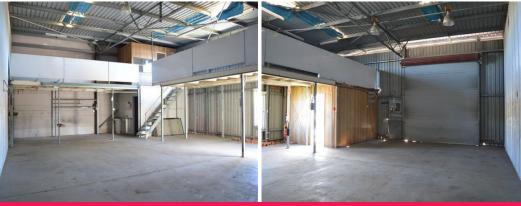

## **GATESHEAD INDUSTRIAL UNIT**

Available to occupy now is this industrial workshop located on Metro Court. This affordable unit has a total floor area of approximately 232m2 and features:

- \* Workshop of approximately 144m2
- \* Mezzanine storage
- \* Small air conditioned office
- \* Two onsite car parks
- \* Large signage available
- \* Front unit in the complex.