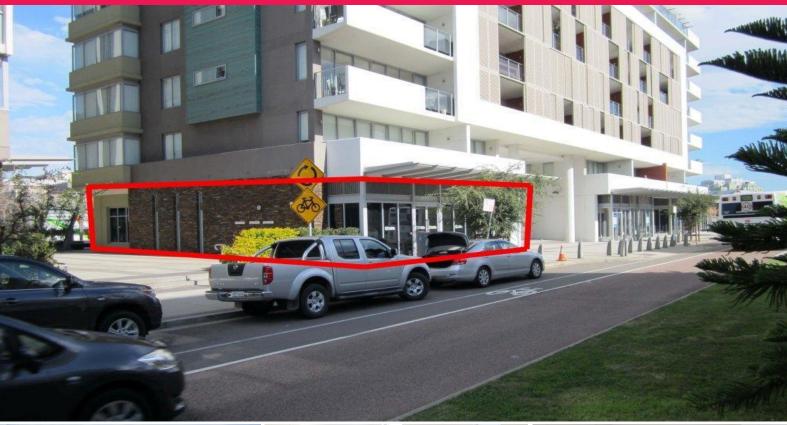

Swife 1, B2 Building/4 Honeysuckle Drive, Newcastle NSW

## A Grade Fit Out in Honeysuckle Location

-Prominently located on ground level within the Honeysuckle Precinct

-High quality office fit-out of 194sqm approx &103sqm approx of outdoor area

-The suite includes 6 offices, boardroom, large waiting room & modern reception area, amenities, storage/computer room.

- -6 Secure car parks
- -400m from the new Law precinct under construction at the Civic Centre
- -\$340M of the sale by the lease of the Newcastle Port is proposed to

Offices

FOR SALE

194sqm

**Brent Sinclair** 