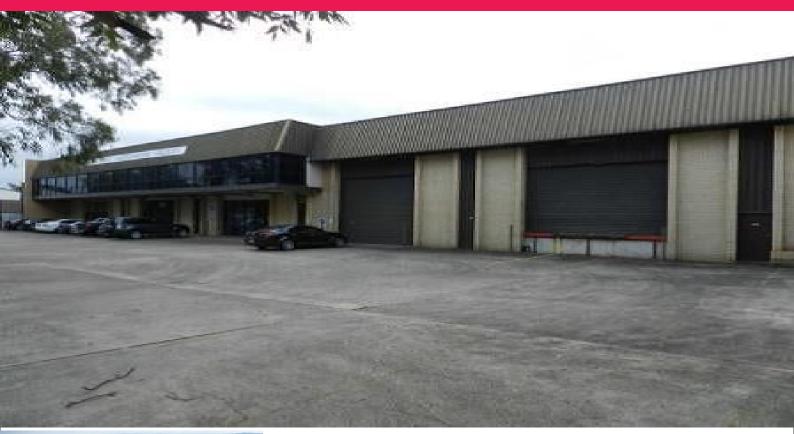

## **?Investment of the Year?**

20 Orchardleigh Street, Yennora is a scarce opportunity to invest in the Central Western Sydney industrial Hub. Yennora is viewed as a prime hub by industrialists due to its position too Woodville Road, The M4 & M5. The property is located 29km approx. from Sydney CBD and within walking distance to rail. The major features of 20 Orchardleigh street is as follows;

- ? Two Street access
- ? 4 Roller Doors
- ? High clearance warehousing
- ? Low site cover
- ? Refurbished office accommodation
- ? Minutes to Post office & banks

Lease Particulars are a

Industrial FOR SALE Contact agent 3840sqm