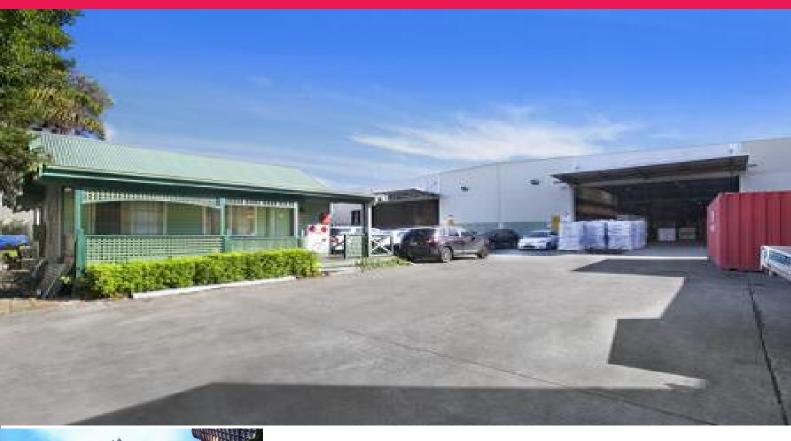

## STANDALONE WAREHOUSE WITH EXCLUSIVE YARD

As exclusive agents, JLL are pleased to announce that 1 Gillespie Avenue, Alexandria is now on the market for lease.

This freestanding property consists of a clear span warehouse with an associated office and a large yard/hardstand area. The property is fully secured via a lockable gate.

Some of the features of the property include:

- 2,575sqm warehouse and office area  $\!\!\!\!^*$
- 3,672sqm site area\*
- Large yard, hardstand or parking area
- Great truck and container access
- Located in close prox