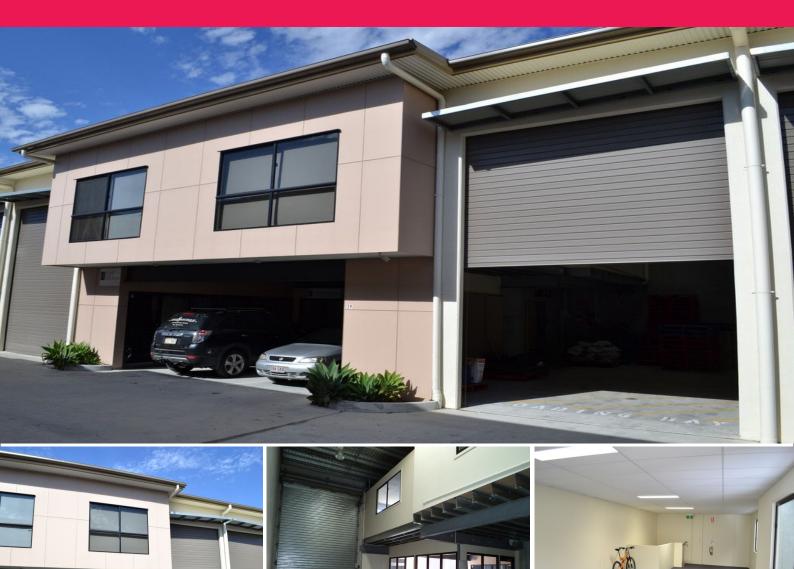

### Please Don't Say "I Would Have Paid That"

- \* 149m2\* modern warehouse/office space
- \* 91m2\* warehouse area
- \* 58m2\* mezzanine air conditioned, office space
- \* 40ft\* container drop off area
- \* Amenities including kitchenette, toilet and shower
- \* Insulated and sound proofed
- \* Central Browns Plains location
- \* Minutes to Logan and Gateway Motorways

#### \*approx

Please contact the listing agent for more details by clicking on the link above.

Ray White has not indep

Industrial

FOR LEASE

149sqm