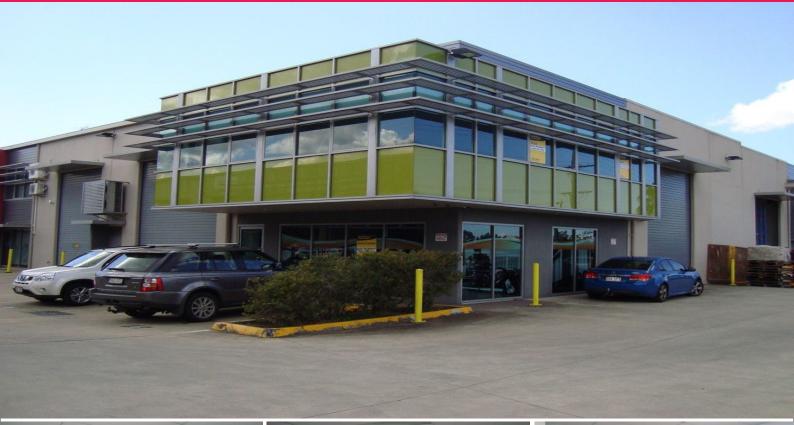

## 4/1-3 Business Drive, Narangba QLD 4504

## Modern Warehouse with Excellent Exposure

- 345m2 modern industrial warehouse
- High exposure to Boundary Road with provision for good signage
- Good internal height
- Electric roller door access x2 (container height)

- Corporate style office split over two levels with board room and reception area

- Ample power & data
- 5 exclusive car parks on site

Contact the marketing agents for further information or to book an inspection.

## Industrial FOR LEASE

345sqm