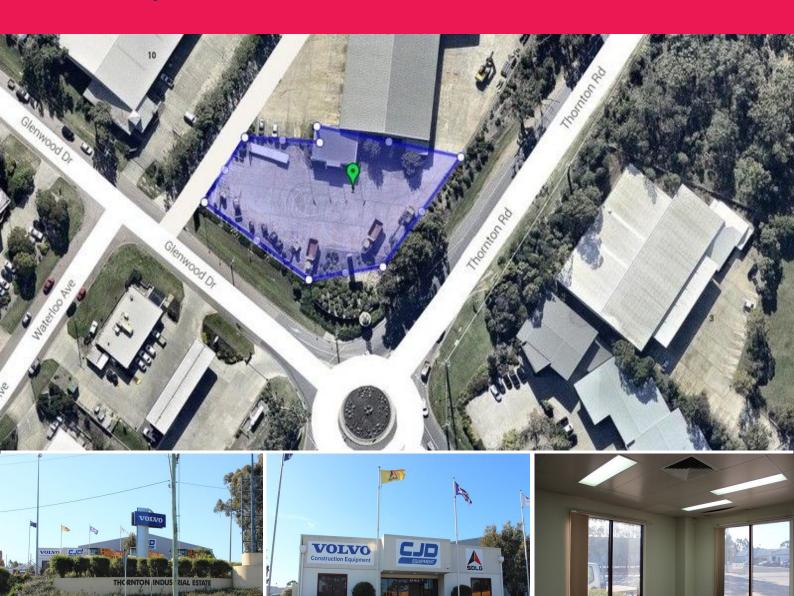

2 Glenwood Drive, Thornton NSW 2322

## EXPOSURE PLUS AT THIS SITE - EXCELLENT DISPLAY OPPORTUNITY FOR YOUR BUSINESS

Located at the entrance to the bustling Thornton Industrial precinct, you cannot be missed in this location.

- \* Full concrete display yard
- \* Fully fenced and secure
- \* Round-a-bout location
- \* Everyone coming into Thornton Industrial precinct MUST go past this site
- \* Excellent signage opportunity
- \* Concrete tilt panel offices
- \* 3 offices + board room
- \* Own amenities and kit

Development FOR LEASE

110sqm