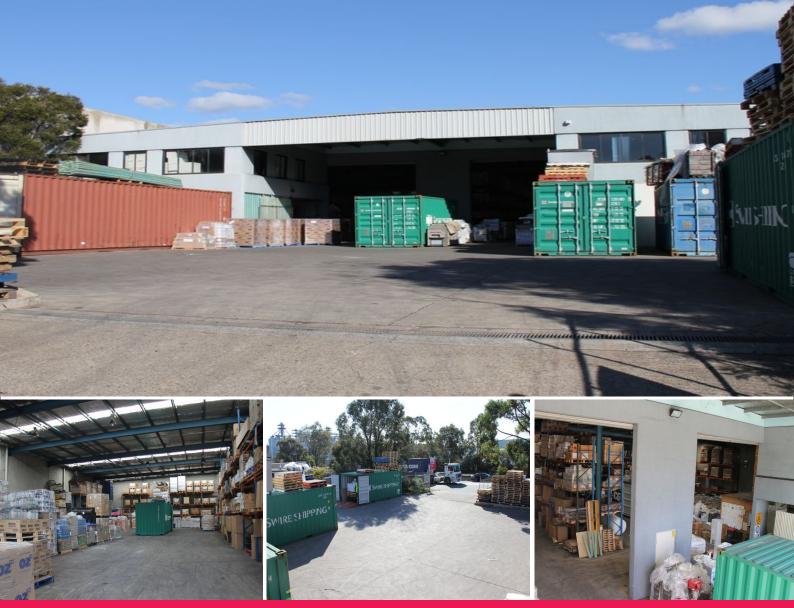

## FREESTANDING WAREHOUSE

Freestanding factory/warehouse of concrete panel construction only minutes to the M5 Motorway. Access to high clearance factory/warehouse is via two container height doors with a large awning allowing for all weather loading and unloading. Building has been designed to be split into two factory/warehouses.

Currently leased until June 2016 with a passing income of \$128,062.90 per annum gross Ex GST.

Full tenancy details available upon request.

Industrial FOR SALE

1297sqm

Aaron Ward 0404 082 445 award@ljhc.com.au Sian McKinley 0417 471 000 smckinley@ljhc.com.au